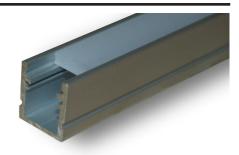

#### Description

Diffusion SLC-402S is a Narrow, anodized aluminum LED extrusion that comes complete with three mounting hardware, two endcaps, and an extra thick opal polycarbonate lens for zero dotting.

#### **Specifications**

| CHANNEL Anodized Aluminum Extrusion |                                                                                                              |  |
|-------------------------------------|--------------------------------------------------------------------------------------------------------------|--|
| CHANNE                              | A HOUIZEG AIGHIII EXTUSION                                                                                   |  |
| LENS                                | Opal Polycarbonate, Heat Resistant, UV Stable and Shatter Resistant                                          |  |
| LENGTH                              | 8 ft (2.44 meters)                                                                                           |  |
| COLOR                               | Silver (Standard), White, Black, Antimicrobial Coating and Custom RAL                                        |  |
| MOUNTIN                             | COLOR Silver (Standard), White, Black, Antimicrobial Coating and Custom RAL  MOUNTING CLIP MATERIAL Aluminum |  |
| ENVIRONMENT Indoor and Outdoo       |                                                                                                              |  |
| WARRANTY 5 Year We                  |                                                                                                              |  |