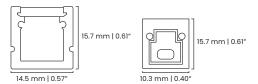

| 8 ft (2.44 meters)                                                                                           |  |
| COLOR                               | Silver (Standard), White, Black, Antimicrobial Coating and Custom RAL                                        |  |
| MOUNTIN                             | COLOR Silver (Standard), White, Black, Antimicrobial Coating and Custom RAL  MOUNTING CLIP MATERIAL Aluminum |  |
| ENVIRONMENT Indoor and Outdoo       |                                                                                                              |  |
| WARRANTY 5 Year We                  |                                                                                                              |  |

#### **Ordering Information**



## Diagram