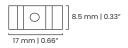

#### Description

Diffusion SLC-402S is a Narrow, anodized aluminum LED extrusion that comes complete with three mounting hardware, two endcaps, and an extra thick opal polycarbonate lens for zero dotting.

#### **Specifications**

| CHANNEL Anodized Aluminum Extrusion |                                                                                                              |  |
|-------------------------------------|--------------------------------------------------------------------------------------------------------------|--|
| CHANNE                              | A HOUIZEG AIGHIII EXTUSION                                                                                   |  |
| LENS                                | Opal Polycarbonate, Heat Resistant, UV Stable and Shatter Resistant                                          |  |
| LENGTH                              | 8 ft (2.44 meters)                                                                                           |  |
| COLOR                               | Silver (Standard), White, Black, Antimicrobial Coating and Custom RAL                                        |  |
| MOUNTIN                             | COLOR Silver (Standard), White, Black, Antimicrobial Coating and Custom RAL  MOUNTING CLIP MATERIAL Aluminum |  |
| ENVIRONMENT Indoor and Outdoo       |                                                                                                              |  |
| WARRANTY 5 Year We                  |                                                                                                              |  |