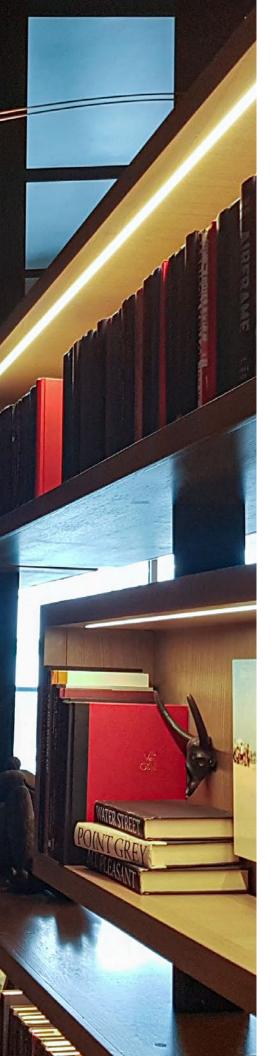

# SLC - 402S Diffusion LED Channel



#### Description

Diffusion SLC-402S is a Narrow, anodized aluminum LED extrusion that comes complete with three mounting hardware, two endcaps, and an extra thick opal polycarbonate lens for zero dotting.

Note: Extra clips and endcaps are available by request

### **Application**

- Platforms
- Niches
- Furniture

- Shelving
- Stairs

#### **Specifications**

| CHANNEL Anodized Aluminum Extrusion |                                                                                                              |  |
|-------------------------------------|--------------------------------------------------------------------------------------------------------------|--|
| CHANNE                              | A HOUIZEG AIGHIII EXTUSION