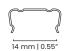

#### Description

Diffusion SLC-402S is a Narrow, anodized aluminum LED extrusion that comes complete with three mounting hardware, two endcaps, and an extra thick opal polycarbonate lens for zero dotting.

#### **Specifications**

| CHANNEL Anodized Aluminum Extrusion |                                                                                                              |  |
|-------------------------------------|--------------------------------------------------------------------------------------------------------------|--|
| CHANNE                              | A HOUIZEG AIGHIII EXTUSION                                                                                   |  |
| LENS                                | Opal Polycarbonate, Heat Resistant, UV Stable and Shatter Resistant                                          |  |
| LENGTH                              | 8 ft (2.44 meters)                                                                                           |  |
| COLOR                               | Silver (Standard), White, Black, Antimicrobial Coating and Custom RAL                                        |  |
| MOUNTIN                             | COLOR Silver (Standard), White, Black, Antimicrobial Coating and Custom RAL  MOUNTING CLIP MATERIAL Aluminum |  |
| ENVIRONMENT Indoor and Outdoo       |                                                                                                              |  |
| WARRANTY 5 Year We                  |                                                                                                              |  |