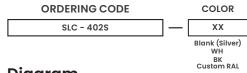

LENGTH                              | 8 ft (2.44 meters)                                                                                           |  |
| COLOR                               | Silver (Standard), White, Black, Antimicrobial Coating and Custom RAL                                        |  |
| MOUNTIN                             | COLOR Silver (Standard), White, Black, Antimicrobial Coating and Custom RAL  MOUNTING CLIP MATERIAL Aluminum |  |
| ENVIRONMENT Indoor and Outdoo       |                                                                                                              |  |
| WARRANTY 5 Year We                  |                                                                                                              |  |

#### **Ordering Information**



## Diagram