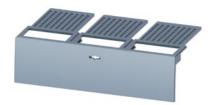

## **SIEMENS**

Data sheet 3VA9471-0WD30

TERMINAL COVER 3 POLE 1PCS. ACCESSORY FOR: 3VA5/6 400/600 PLUG-IN/DRAW-OUT SOCKET 3VA5/6 400/600

| Model                 |                              |
|-----------------------|------------------------------|
| product brand name    | SENTRON                      |
| product designation   | accessories                  |
| design of the product | terminal cover 3-pole 1 unit |
| accessories           | Terminal cover               |
| Further information   |                              |