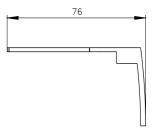

## **SIEMENS**

Data sheet 3VA9471-0WD30

TERMINAL COVER 3 POLE 1PCS. ACCESSORY FOR: 3VA5/6 400/600 PLUG-IN/DRAW-OUT SOCKET 3VA5/6 400/600

| Model                 |                              |
|-----------------------|------------------------------|
| product brand name    | SENTRON                      |
| product designation   | accessories                  |
| design of the product | terminal cover 3-pole 1 unit |
| accessories           | Terminal cover               |
| Further information   |                              |