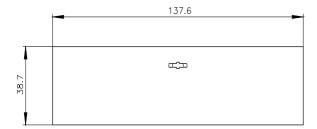

## **SIEMENS**

Data sheet 3VA9471-0WD30

TERMINAL COVER 3 POLE 1PCS. ACCESSORY FOR: 3VA5/6 400/600 PLUG-IN/DRAW-OUT SOCKET 3VA5/6 400/600

| Model                 |                              |
|-----------------------|------------------------------|
| product brand name    | SENTRON                      |
| product designation   | accessories                  |
| design of the product | terminal cover 3-pole 1 unit |
| accessories           | Terminal cover               |
| Further information   |                              |