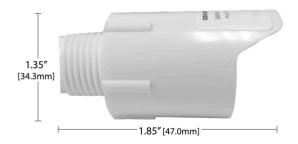

and cUL list
- · California Title 24 Compliant
- · Low voltage device: 24 VDC
- · 5 year limited warranty









# wiSCAPE"



## **SPECIFICATIONS**

#### CONSTRUCTION

· White

#### **ELECTRICAL**

- Input Voltage: 24VDC
- · Output Voltage: 10v full output
- Output Offset: 0VDC or 1VDC total darkness
- Three conductors 18-gauge standard cable
  - Red: Pos. DC input
  - Black: DC common
  - · Yellow: Output to EMS

#### **OPERATION**

- · Sensor Type: Blue-enhanced photo diode
- Sensor Range: 0-250FC

#### **OPERATING ENVIRONMENT**

• 13° to 140°F (-11° to 60°C)

#### **CERTIFICATIONS**

- ETL/UL 916 listed
- Title 24 listed
- · RoHS compliant

#### WARRANTY

• 5 year limited

## ORDERING GUIDE



# **Lighting Controls**

## **OUTDOOR LUX METER SENSOR**

DLC SERIES

### **DIMENSIONS**



## WIRING DIAGRAMS



Pink wire replaces previous gray wire. Units with a gray instead of pink wire should be wired as the pink wire shown in the diagram.