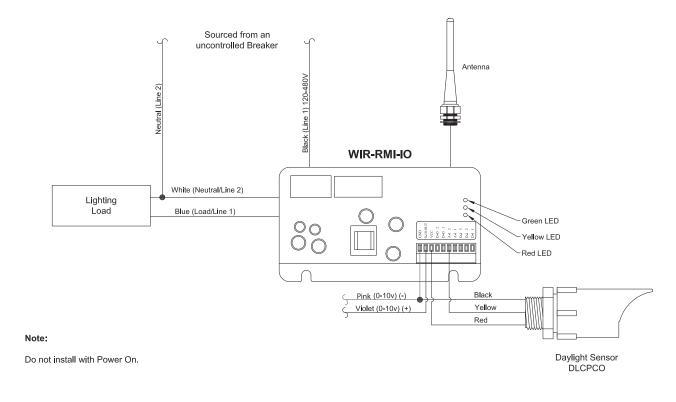

## WIRING DIAGRAMS

Pink wire replaces previous gray wire. Units with a gray instead of pink wire should be wired as the pink wire shown in the diagram.