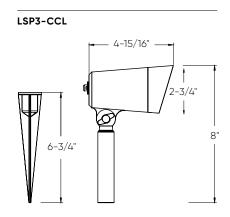

| Model    | Size | Watts | Delivered lumens | CRI | Color °T          | Voltage |  |
|----------|------|-------|------------------|-----|-------------------|---------|--|
| LSP3-CCL | 3"   | 10 W  | 500 lm           | 80  | 2200, 2700, 3000, | 12 VAC  |  |
| LSP4-CCL | 4"   | 20 W  | 1000 lm          |     | 3500, 4000 K      |         |  |