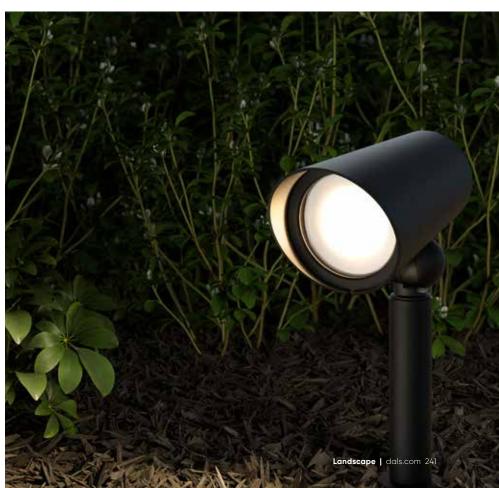

# Spot

This durable, fully sealed 12V LED landscape spot is constructed of solid aluminum. It includes an integrated LED module that emits a cool, natural, or warm white light in multiple beam patterns, all selectable with a 5CCT switch. Can be rotated 180° and equipped with a glare shield for pinpoint accuracy. The landscape spotlight is great for gardens, tree uplighting, architectural lighting, and more.

180° swiveling head

Cast aluminum construction

Ground stake included

Suitable for wet locations

5-year warranty