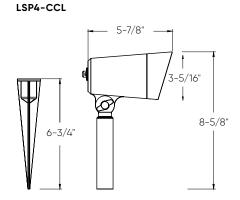

| Model    | Size | Watts | Delivered lumens | CRI | Color °T          | Voltage |  |
|----------|------|-------|------------------|-----|-------------------|---------|--|
| LSP3-CCL | 3"   | 10 W  | 500 lm           | 80  | 2200, 2700, 3000, | 12 VAC  |  |
| LSP4-CCL | 4"   | 20 W  | 1000 lm          |     | 3500, 4000 K      |         |  |