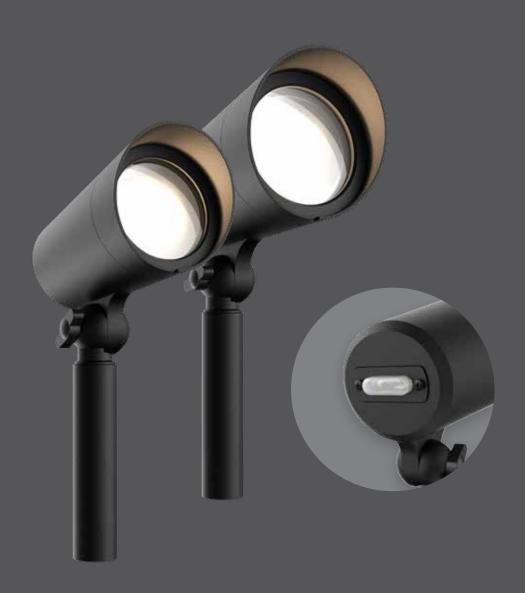

# Spot

This durable, fully sealed 12V LED landscape spot is constructed of solid aluminum. It includes an integrated LED module that emits a cool, natural, or warm white light in multiple beam patterns, all selectable with a 5CCT switch. Can be rotated 180° and equipped with a glare shield for pinpoint accuracy. The landscape spotlight is great for gardens, tree uplighting, architectural lighting, and more.

## **Specifications**

Over 50,000 hours of service life

12VAC input

Switch-selectable CCT: 2200 K/2700 K/ 3000 K/3500 K/4000 K

Easy-access CCT switch on back of spot

Interchangeable 20°, 40°, and 90° beam angle lens

180° swiveling head

Cast aluminum construction

Ground stake included

Suitable for wet locations

5-year warranty