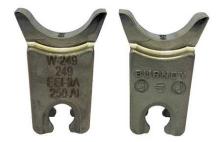

# Stainless Steel W Die, Index 249

By Burndy Catalog # W249

W Die, Index 249.

Use with MD6, MD7 Mechanical, Y500CTHS Hydraulic, PAT600 and PATMD Battery Actuated Crimpers Stainless Steel 6 ton 249 W Die Yes W-DIE W-DIE W-Die for Hydraulic Crimping Tools (set) 781810440469 7818104404699