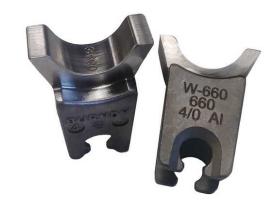

# Stainless Steel W Die, Index 660

By Burndy Catalog # W660

W Die, Index 660.

#### General

Application - For Use On Use with MD6, MD7
Mechanical, Y500CTHS

Hydraulic, PAT600 and PATMD Battery Actuated

Crimpers

Crimp Force Capacity 6 ton
Die Index 660
Die Type W Die
EU RoHS Indicator Yes
Sub Brand W-DIE
Type Dies