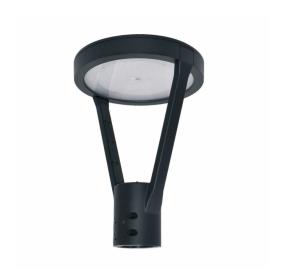

## PT50-WW-G1-T2-3-HV3-FAWS-TLRPC-BK

Post Top LED, Warm White, Generation 1, tenon mount, Type 5, Field Adjustable Wattage Selector - 92 lm/W

The KEENE LED post top is compact and comfortable, with a sleek low profile design suitable for 10'-16' mounting heights. Features include low glare comfort optics, field adjustable output, twist lock receptacle with shorting cap, and an LED driver suitable for 120 volt through to 347 volt operation. The comfortable, low glare optics make this an ideal choice for pedestrian scale applications such as condominiums, hotel parking lots, parks and walkways.