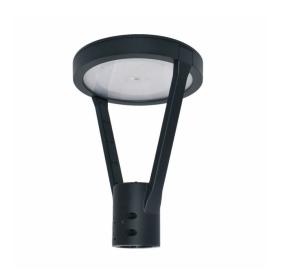

## PT50-WW-G1-T2-5-HV3-FAWS-TLRPC-BK

Post Top LED, Warm White, Generation 1, tenon mount, Type 5, Field Adjustable Wattage Selector - 114 lm/W

The KEENE LED post top is compact and comfortable, with a sleek low profile design suitable for 10'-16' mounting heights. Features include low glare comfort optics, field adjustable output, twist lock receptacle with shorting cap, and an LED driver suitable for 120 volt through to 347 volt operation. The comfortable, low glare optics make this an ideal choice for pedestrian scale applications such as condominiums, hotel parking lots, parks and walkways.