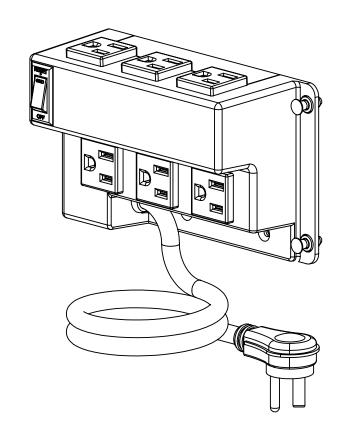

## NOTES:

- 1. AC CORD IS 19 IN. LONG
- 2. THREE (3) PLUG ADAPTERS INCLUDED

B [2.521] 64.04

[ 1.381 ] 35.08

A

PROPRIETARY AND CONFIDENTIAL
THE INFORMATION CONTAINED
IN THIS DRAWING IS THE SOLE
PROPERTY OF On-Q/LEGRAND.
ANY REPRODUCTION IN PART OR
AS A WHOLE WITHOUT THE WRITTEN
PERMISSION OF On-Q/LEGRAND

## ENCLOSURE POWER STRIP MODULE HALF WIDTH

|   | SIZE                       | DWG NO |       | FILE NAME |         | CUST REV |
|---|----------------------------|--------|-------|-----------|---------|----------|
| 7 | A                          | AC1031 |       | CD-AC1031 |         | A        |
|   | REVISED DATE<br>03/24/2015 |        | SCALE | VONE      | SHEET 1 | OF 1     |