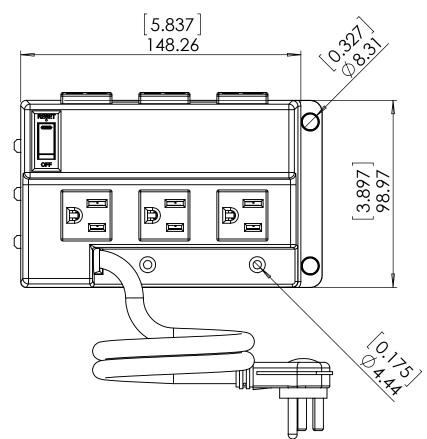

## NOTES:

- 1. AC CORD IS 19 IN. LONG
- 2. THREE (3) PLUG ADAPTERS INCLUDED

B [2.521] 64.04

[ 1.381 ] 35.08

A

PROPRIETARY AND CONFIDENTIAL
THE INFORMATION CONTAINED
IN THIS DRAWING IS THE SOLE
PROPERTY OF On-Q/LEGRAND.
ANY REPRODUCTION IN PART OR
AS A WHOLE WITHOUT THE WRITTEN
PERMISSION OF On-Q/LEGRAND

## ENCLOSURE POWER STRIP MODULE HALF WIDTH

|   | SIZE                       | DWG NO |       | FILE NAME |         | CUST REV |
|---|----------------------------|--------|-------|-----------|---------|----------|
| 7 | A                          | AC1031 |       | CD-AC1031 |         | A        |
|   | REVISED DATE<br>03/24/2015 |        | SCALE | VONE      | SHEET 1 | OF 1     |

98.97

2

1