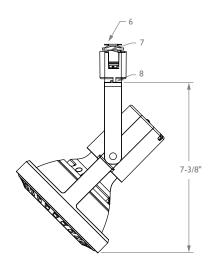

## **Features**

- Lytespan attachment fitting: molded polycarbonate integral color fitter twists onto track and locks on.
- 2 Push tab: molded polycarbonate, detaches unit
- **3 Yoke:** 3/4" x .05" steel
- 4 Tension spring washer
- 5 Ring and socket cup: molded polycarbonate
- 6 Moveable brass contact: extends connection to 2nd circuit in Advent Lytespan Track
- 7 Polarity Keyway

8 Pivot Mounting: tensioned 350° stop