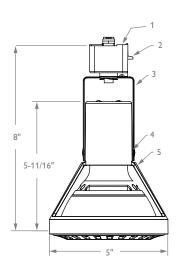

#### **Descriptions**

Minimal form specifically designed to create close fit with LED lamps, with cleanly miniaturized detailed yoke and ring-shaped lampholder. Front re-lamping for easy maintenance. Unit adjusts horizontally up to 350°, vertically up to 90°.

## **Features**

- Lytespan attachment fitting: molded polycarbonate integral color fitter twists onto track and locks on.
- 2 Push tab: molded polycarbonate, detaches unit
- **3 Yoke:** 3/4" x .05" steel
- 4 Tension spring washer
- 5 Ring and socket cup: molded polycarbonate
- 6 Moveable brass contact: extends connection to 2nd circuit in Advent Lytespan Track
- 7 Polarity Keyway

8 Pivot Mounting: tensioned 350° stop