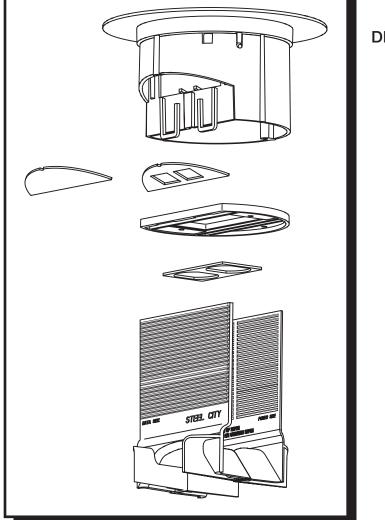

# **CONTENTS AND FEATURES:**

#### **Metallic Floor Box**

3" x 2" Steel City® or Iberville<sup>®</sup> UL-listed (for U.S. installation) or CSA certified (for Canadian installation) Metallic Switch Box with mounting base

- windows of Bottom Device Plate.
- 2. Slide **Tabs** back through the **Slots** of **Floor Box** Unit in the direction shown by the arrows.
- 3. Complete the installation using the Screw provided. Tighten Screw with a snug fit (do not over-tighten).

### **STEP 3** Data Plate Installation

NOTE: Install Data Plate when data jacks are required or Blank Data Cover Plate when data jacks are not required. Do not leave data cavity exposed after completing final installation. Tighten Screw with a snug fit (do not over-tighten).