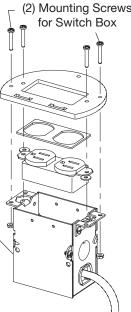

#### **Metallic Floor Box**

3" x 2" Steel City® or Iberville<sup>®</sup> UL-listed (for U.S. installation) or CSA certified (for Canadian installation) Metallic Switch Box with mounting base

- windows of Bottom Device Plate.
- 2. Slide **Tabs** back through the **Slots** of **Floor Box** Unit in the direction shown by the arrows.
- 3. Complete the installation using the Screw provided. Tighten Screw with a snug fit (do not over-tighten).