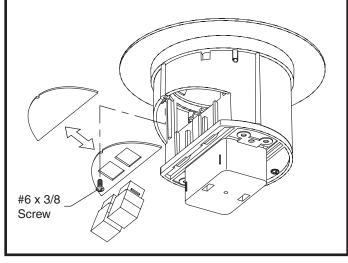

### **STEP 3** Data Plate Installation

NOTE: Install Data Plate when data jacks are required or Blank Data Cover Plate when data jacks are not required. Do not leave data cavity exposed after completing final installation. Tighten Screw with a snug fit (do not over-tighten).