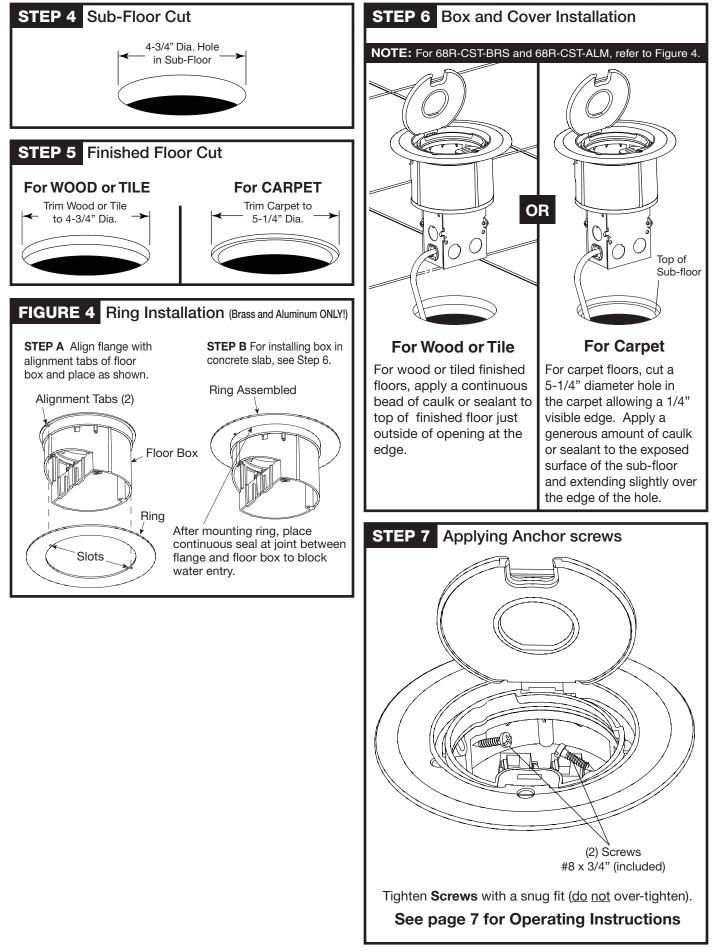

TA03866 D page 4 of 8

# **CONTENTS AND FEATURES:**

#### **Metallic Floor Box**

3" x 2" Steel City® or Iberville<sup>®</sup> UL-listed (for U.S. installation) or CSA certified (for Canadian installation) Metallic Switch Box with mounting base

- windows of Bottom Device Plate.
- 2. Slide **Tabs** back through the **Slots** of **Floor Box** Unit in the direction shown by the arrows.
- 3. Complete the installation using the Screw provided. Tighten Screw with a snug fit (do not over-tighten).

### **STEP 3** Data Plate Installation

NOTE: Install Data Plate when data jacks are required or Blank Data Cover Plate when data jacks are not required. Do not leave data cavity exposed after completing final installation. Tighten Screw with a snug fit (do not over-tighten).