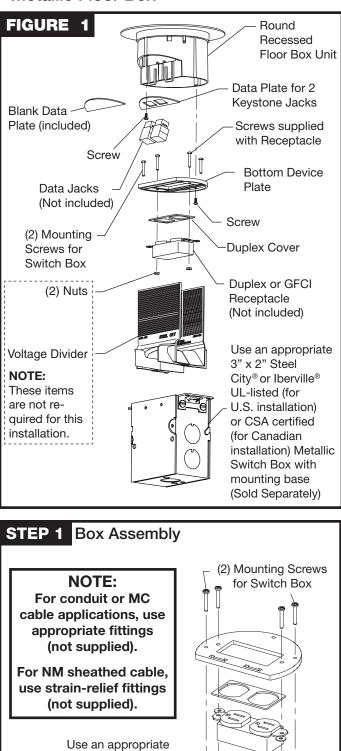

# **CONTENTS AND FEATURES:**

#### **Metallic Floor Box**

3" x 2" Steel City® or Iberville<sup>®</sup> UL-listed (for U.S. installation) or CSA certified (for Canadian installation) Metallic Switch Box with mounting base

- windows of Bottom Device Plate.
- 2. Slide **Tabs** back through the **Slots** of **Floor Box** Unit in the direction shown by the arrows.
- 3. Complete the installation using the Screw provided. Tighten Screw with a snug fit (do not over-tighten).