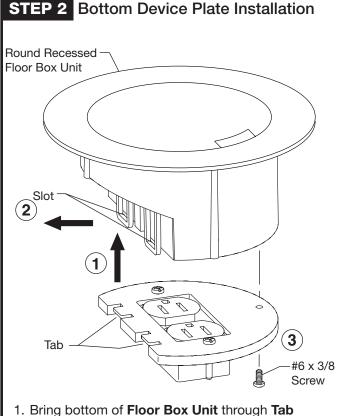

#### **Metallic Floor Box**

3" x 2" Steel City® or Iberville<sup>®</sup> UL-listed (for U.S. installation) or CSA certified (for Canadian installation) Metallic Switch Box with mounting base

- windows of Bottom Device Plate.
- 2. Slide **Tabs** back through the **Slots** of **Floor Box** Unit in the direction shown by the arrows.
- 3. Complete the installation using the Screw provided. Tighten Screw with a snug fit (do not over-tighten).