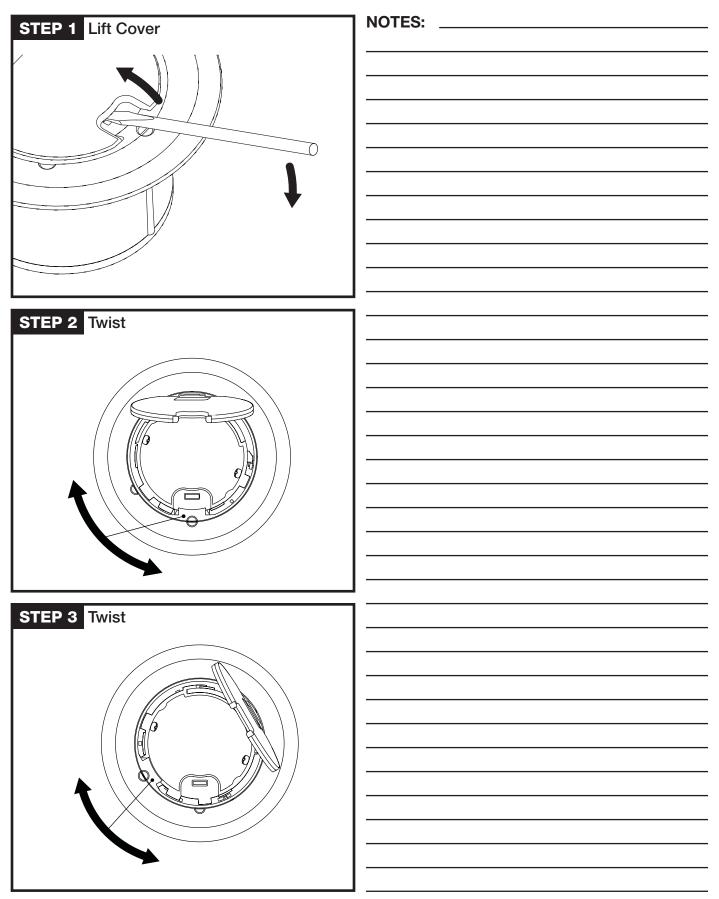

# **68R ROUND RECESSED FLOOR BOX**

**OPERATING INSTRUCTIONS** 

**WARRANTY:** Thomas & Betts sells this product with the understanding that the user will perform all necessary tests to determine the suitability of this product for the user's intended application. Thomas & Betts warrants that this product will be free from defects in materials and workmanship for a period of two (2) years following the date of purchase. Upon prompt notification of any warranted defect, Thomas & Betts will, at its option, repair or replace the defective product or refund the purchase price. Proof of purchase is required. Misuse or unauthorized modification of the product voids all warranties.