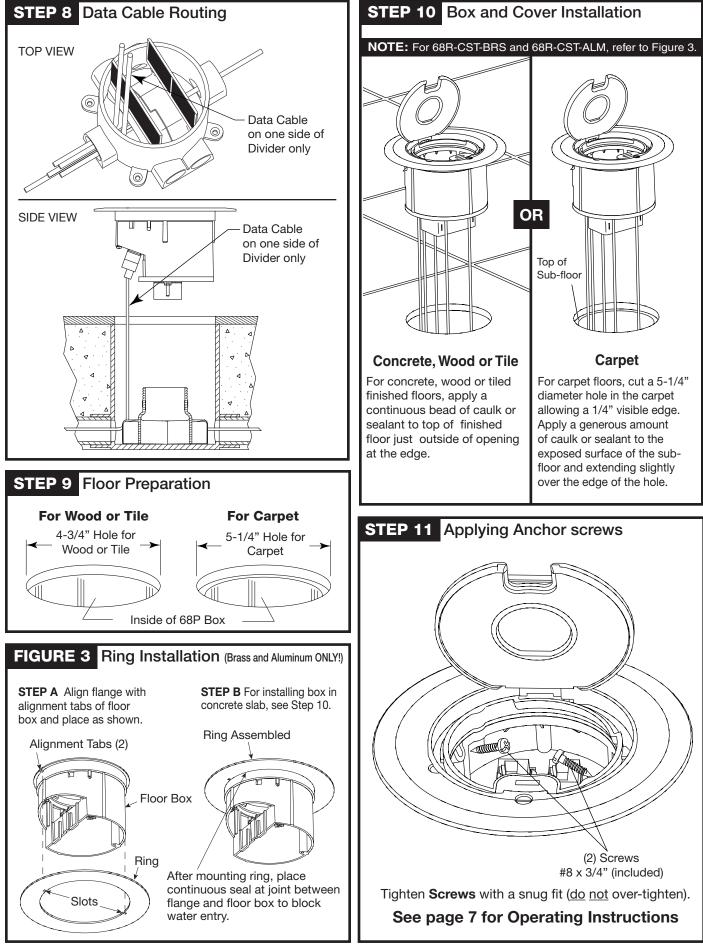

b-Floor Cut<br>Finished Floor Cut | 5<br>5<br>5<br>6 |
| Ring Installation (Brass & Alum. Only)                                                                                                                            |                  |
| Box and Cover Floor Installation                                                                                                                                  |                  |
| Applying Anchor Screws                                                                                                                                            |                  |
| Operating Instructions<br>68R Round Recessed Floor Box                                                                                                            |                  |







TA03866 D page 4 of 8

# **CONTENTS AND FEATURES:**

#### **Metallic Floor Box**



3" x 2" Steel City® or Iberville<sup>®</sup> UL-listed (for U.S. installation) or CSA certified (for Canadian installation) Metallic Switch Box with mounting base





- windows of Bottom Device Plate.
- 2. Slide **Tabs** back through the **Slots** of **Floor Box** Unit in the direction shown by the arrows.
- 3. Complete the installation using the Screw provided. Tighten Screw with a snug fit (do not over-tighten).

### **STEP 3** Data Plate Installation

NOTE: Install Data Plate when data jacks are required or Blank Data Cover Plate when data jacks are not required. Do not leave data cavity exposed after completing final installation. Tighten Screw with a snug fit (do not over-tighten).





# **68R ROUN