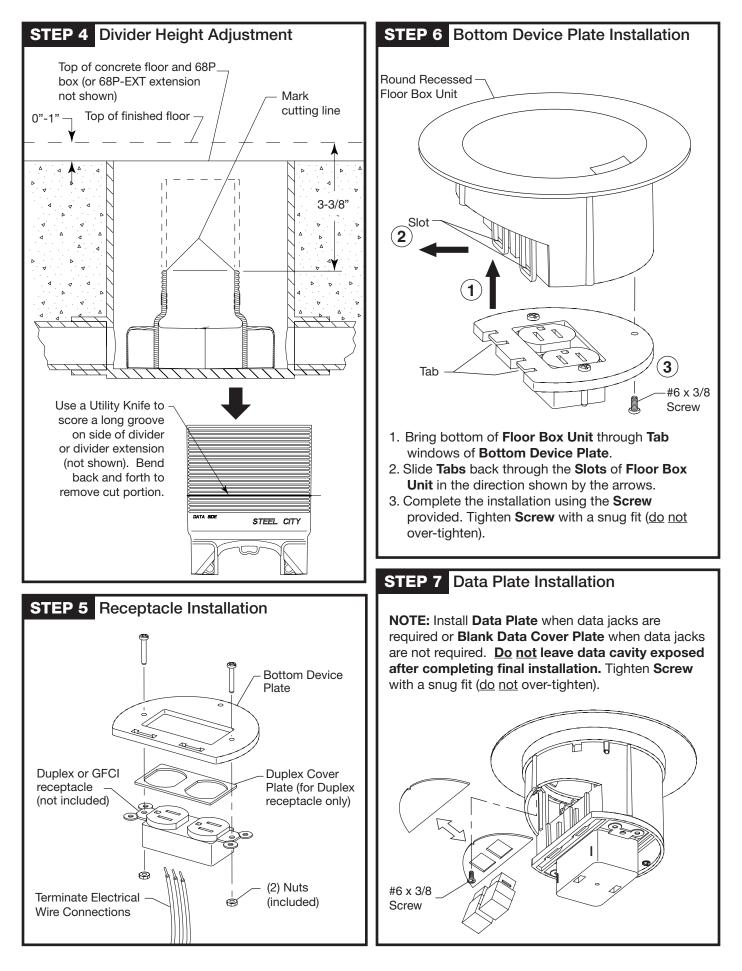

#### **Metallic Floor Box**

3" x 2" Steel City® or Iberville<sup>®</sup> UL-listed (for U.S. installation) or CSA certified (for Canadian installation) Metallic Switch Box with mounting base

- windows of Bottom Device Plate.
- 2. Slide **Tabs** back through the **Slots** of **Floor Box** Unit in the direction shown by the arrows.
- 3. Complete the installation using the Screw provided. Tighten Screw with a snug fit (do not over-tighten).

### **STEP 3** Data Plate Installation

NOTE: Install Data Plate when data jacks are required or Blank Data Cover Plate when data jacks are not required. Do not leave data cavity exposed after completing final installation. Tighten Screw with a snug fit (do not over-tighten).