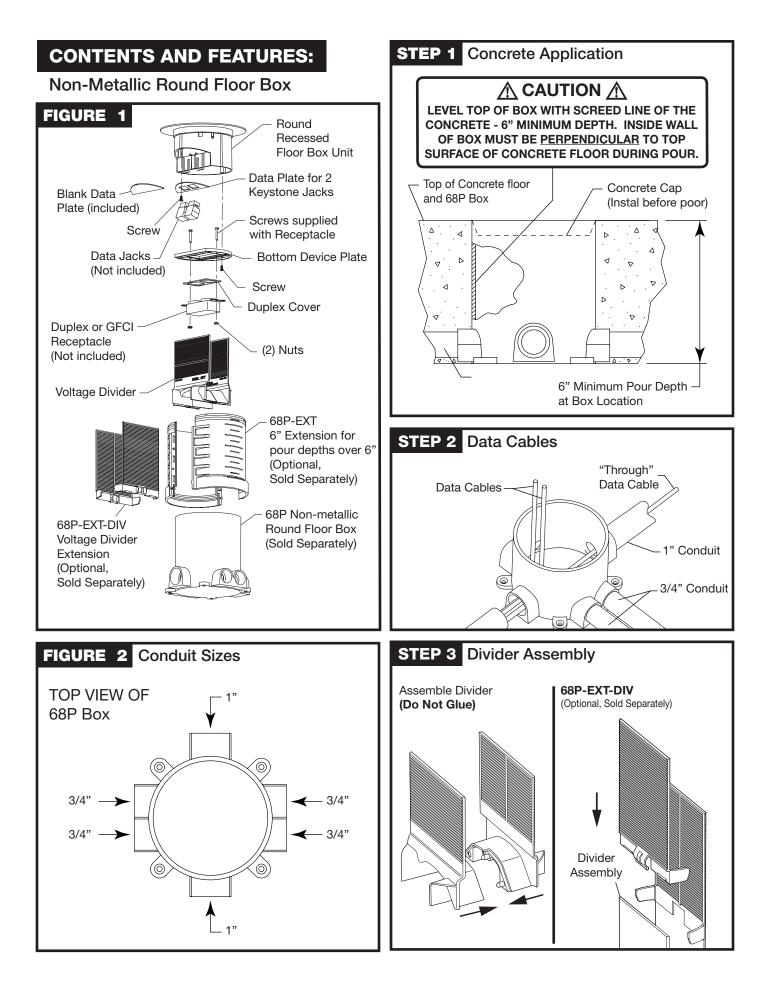

r>Sub-Floor Cut<br>Finished Floor Cut | 5<br>5<br>5<br>6 |
| Ring Installation (Brass & Alum. Only)                                                                                                                            |                  |
| Box and Cover Floor Installation                                                                                                                                  |                  |
| Applying Anchor Screws                                                                                                                                            |                  |
| Operating Instructions<br>68R Round Recessed Floor Box                                                                                                            |                  |







TA03866 D page 4 of 8

# **CONTENTS AND FEATURES:**

#### **Metallic Floor Box**



3" x 2" Steel City® or Iberville<sup>®</sup> UL-listed (for U.S. installation) or CSA certified (for Canadian installation) Metallic Switch Box with mounting base





- windows of Bottom Device Plate.
- 2. Slide **Tabs** back through the **Slots** of **Floor Box** Unit in the direction shown by the arrows.
- 3. Complete the installation using the Screw provided. Tighten Screw with a snug fit (do not over-tighten).

### **STEP 3** Data Plate Installation

NOTE: Install Data Plate when data jacks are required or Blank Data Cover Plate when data jacks are not required. Do not leave data cavity exposed after completing final installation. Tighten Screw with a snug fit (do not over-tighten).





# **68R