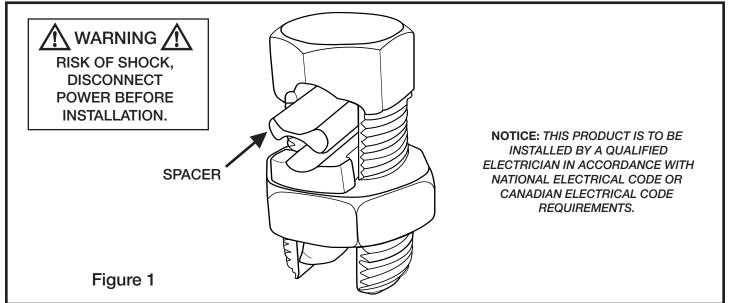

## INSTALLATION INSTRUCTIONS

1. STRIP INSULATION FROM WIRE AND BRUSH ALUMINUM CONDUCTORS TO REMOVE OXIDES.

2. APPLY AN APPROVED OXIDE INHIBITOR TO ALUMINUM CONDUCTORS.

3. INSERT THE COPPER CONDUCTOR UNDER THE SPACER AND THE ALUMINUM CONDUCTOR ON TOP OF THE SPACER.

4. TORQUE THE CONNECTORS PER THE TABLE.

| CONDUCTOR SIZE | TORQUE (LBS-IN) |
|----------------|-----------------|
| 8 AWG          | 80              |
| 6, 4 AWG       | 165             |
| 2, 1 AWG       | 275             |
| 1/0, 2/0 AWG   | 385             |
| 4/0 AWG        | 500             |
| 350 kcmil      | 650             |
| 500 kcmil      | 825             |

NOTICE: MAKE SURE THE CONDUCTORS ARE FULLY INSERTED INTO THE CONNECTOR AND CONTACTING THE FULL SURFACE OF THE SPACER. MAKE SURE DURING INSTALLATION THAT THE COPPER CONDUCTOR IS UNDER THE ALUMI-NUM CONDUCTOR AND SEPARATED BY THE SPACER.