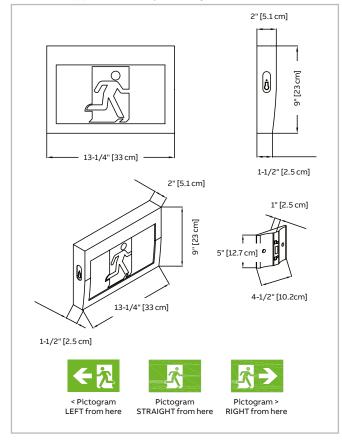

long-life white LEDs consuming 1.5W at normal operation
- 120/277/347VAC, 6-24VDC input
- · Universal single and double face
- Automatic, temperature compensated, pulse type charger
- Low voltage disconnect prevents over discharge of battery
- · Automatic brownout protection
- Battery lock-out prevents discharge during installation
- Comes standard with three pictogram legends for direction selection
- Red LED charger monitor
- Injection-molded off-white thermoplastic ABS housing
- Fast and easy installation with snap-together design
- Ceiling, wall or end mount installation
- CSA C22.2 no.141-10 listed
- Selection of self-powered using a 3.6V Ni-Cd battery and AC/DC model
- · Warranty details at: www.emergi-lite.ca/



## **Dimensions**

Dimensions are approximate and subject to change.



#### Power consumption and unit rating

|        |              |                |         |         | AC specs   | DC specs    |
|--------|--------------|----------------|---------|---------|------------|-------------|
| Series | Model        |                | Wattage | Current | Efficiency |             |
| CM-PS  | AC/DC        | 120V, 50/60 Hz | 1.5W    | 0.01A   | 0.96PF     |             |
|        |              | 277V, 50/60 Hz | 2W      | 0.01A   | 0.92PF     |             |
|        |              | 347V, 50/60 Hz | 2.4W    | 0.01A   | 0.91PF     | C 24/DC 11/ |
|        | Self-powered | 120V, 50/60 Hz | 2.5W    | 0.24A   | 0.98PF     | 6-24VDC-1W  |
|        |              | 277V, 50/60 Hz | 3W      | 0.014A  | 0.93PF     |             |
|        | _            | 347V, 50/60