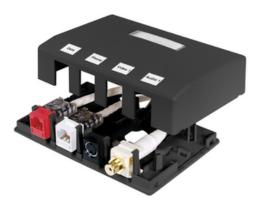

# Housing, Surface Mount, 4-Port, Black

By Hubbell Premise Wiring Catalog Number ISB4BK

Housing, Surface Mount, 4-Port, Black.

#### Features

- Surface Mounting
- Accepts Standard Jacks, Fiber and AV Connections
- Mount to Multiple Surfaces: Electrical Boxes, Raceway, Desktops, Modular Furniture

### Application

4-Port

#### General

| Color                        | Black                           |
|------------------------------|---------------------------------|
| Compatibility                | Hubbell Keystone                |
| EU RoHS Indicator            | Yes                             |
| Face Plate                   | Not Required                    |
| Item Type                    | iSTATION Surface Mount<br>Boxes |
| Material                     | Composite                       |
| Material - Mounting Hardware | Screw Mounting                  |
| Number Of Ports              | 4                               |
| Shelves                      | None                            |
| Туре                         | ISF Box                         |
| UPC                          | 662620219738                    |