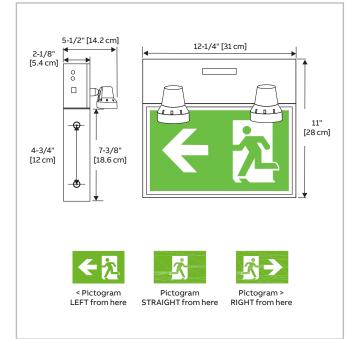

# Dimensions

Dimensions are approximate and subject to change.

## Features

- Steel housing with thermoplastic fully adjustable 2W LED heads
- Universal ceiling, side or wall mount
- Universal single and double face
- 3 pictogram panels included: 1 with no arrow and 2 with arrows
- Can power CM-R1 and CM-R2 remote fixtures only
- 120VAC-347VAC, 50/60Hz input
- Lead-acid battery provides minimum 120 minutes of
  emergency lighting
- Red LED charger monitor
- CSA C22.2 no.141-10 listed
- Warranty details at: www.emergi-lite.ca