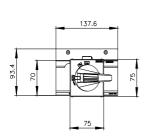

## **SIEMENS**

Data sheet 3VA9447-0FK31

DOOR MOUNTED ROTARY OPERATOR STANDARD NEMA Type 1, 3R, 12, 4/4X WITH DOOR INTERLOCKING AND DOOR-OPEN POSITION ACCESSORY FOR 3VA5/6 400/600

| Model                            |                                           |
|----------------------------------|-------------------------------------------|
| product brand name               | SENTRON                                   |
| product designation              | Accessories                               |
| design of the product            | Door-coupling rotary operating mechanism  |
| accessories                      | Door-coupling rotary operating mechanisms |
| General technical data           |                                           |
| degree of protection NEMA rating | 1, 3R, 12, 4, 4X                          |
| protection class IP              | IP65                                      |
| Mechanical Design                |                                           |
| height                           | 94 mm                                     |
| width                            | 138 mm                                    |
| Further information              |                                           |