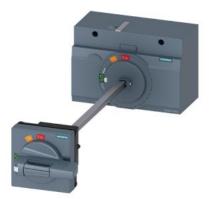

## **SIEMENS**

Data sheet 3VA9447-0FK31

DOOR MOUNTED ROTARY OPERATOR STANDARD NEMA Type 1, 3R, 12, 4/4X WITH DOOR INTERLOCKING AND DOOR-OPEN POSITION ACCESSORY FOR 3VA5/6 400/600

| Model                            |                                           |
|----------------------------------|-------------------------------------------|
| product brand name               | SENTRON                                   |
| product designation              | Accessories                               |
| design of the product            | Door-coupling rotary operating mechanism  |
| accessories                      | Door-coupling rotary operating mechanisms |
| General technical data           |                                           |
| degree of protection NEMA rating | 1, 3R, 12, 4, 4X                          |
| protection class IP              | IP65                                      |
| Mechanical Design                |                                           |
| height                           | 94 mm                                     |
| width                            | 138 mm                                    |
| Further information              |                                           |