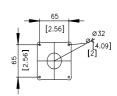

## **SIEMENS**

Data sheet 3VA9447-0FK31

DOOR MOUNTED ROTARY OPERATOR STANDARD NEMA Type 1, 3R, 12, 4/4X WITH DOOR INTERLOCKING AND DOOR-OPEN POSITION ACCESSORY FOR 3VA5/6 400/600

| Model                            |                                           |
|----------------------------------|-------------------------------------------|
| product brand name               | SENTRON                                   |
| product designation              | Accessories                               |
| design of the product            | Door-coupling rotary operating mechanism  |
| accessories                      | Door-coupling rotary operating mechanisms |
| General technical data           |                                           |
| degree of protection NEMA rating | 1, 3R, 12, 4, 4X                          |
| protection class IP              | IP65                                      |
| Mechanical Design                |                                           |
| height                           | 94 mm                                     |
| width                            | 138 mm                                    |
| Further information              |                                           |