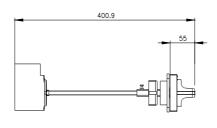

## **SIEMENS**

Data sheet 3VA9447-0FK31

DOOR MOUNTED ROTARY OPERATOR STANDARD NEMA Type 1, 3R, 12, 4/4X WITH DOOR INTERLOCKING AND DOOR-OPEN POSITION ACCESSORY FOR 3VA5/6 400/600

| Model                            |                                           |
|----------------------------------|-------------------------------------------|
| product brand name               | SENTRON                                   |
| product designation              | Accessories                               |
| design of the product            | Door-coupling rotary operating mechanism  |
| accessories                      | Door-coupling rotary operating mechanisms |
| General technical data           |                                           |
| degree of protection NEMA rating | 1, 3R, 12, 4, 4X                          |
| protection class IP              | IP65                                      |
| Mechanical Design                |                                           |
| height                           | 94 mm                                     |
| width                            | 138 mm                                    |
| Further information              |                                           |