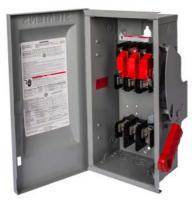

## US2:HF361JCHW

Siemens Low Voltage Circuit Protection Heavy Duty Safety Switches. 30A 3P 600V FUSED RECEPT SW TP12 W/WINDO

| General technical data                             |                                                   |
|----------------------------------------------------|---------------------------------------------------|
| mechanical service life (operating cycles) typical | 10000                                             |
| fastening method                                   | SURFACE                                           |
| number of poles                                    | 3                                                 |
| suitability for operation                          | PROTECTION OF HEAVY DUTY PORTABLE EQUIPMENT       |
| Electricity                                        |                                                   |
| ampacity                                           | 30 A                                              |
| supply voltage frequency rated value 50/60 Hz      | Yes                                               |
| Environmental conditions                           |                                                   |
| ambient temperature during operation maximum       | 85 °C                                             |
| ambient temperature during operation minimum       | -29 °C                                            |
| Model                                              |                                                   |
| product brand name                                 | SIEMENS                                           |
| product sub brand name                             | VBII                                              |
| product type designation                           | HEAVY DUTY SWITCH                                 |
| special product feature                            | ACCEPTS CROUSE-HINDS Arktite PLUGS VIEWING WINDOW |
| type of electrical connection                      | INTERLOCKED PLUG                                  |
| Mechanical Design                                  |                                                   |
| design of the housing                              | TYPE 12                                           |
| design of the actuating element                    | SINGLE THROW                                      |
| material                                           | STEEL                                             |
| General product approval                           |                                                   |
| certificate of suitability                         | UL98                                              |
|                                                    |                                                   |