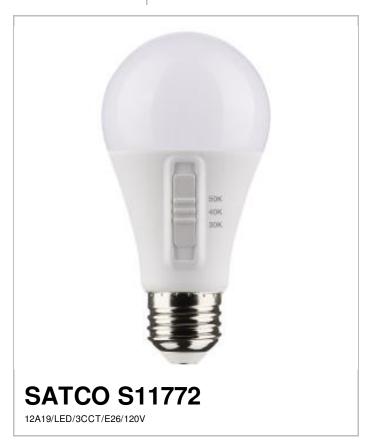

## SATCO NUVO

Project Name

Prepared By

| N   |     | ha  | ~ |
|-----|-----|-----|---|
| II. | (0) | L = | - |

| Status                  | Active                      |
|-------------------------|-----------------------------|
| Watts                   | 12W                         |
| Incandescent Equivalent | 75W                         |
| Volts                   | 120V                        |
| Shape                   | A19                         |
| Base                    | Medium                      |
| ANSI Base               | E26                         |
| Finish                  | White                       |
| CCT (Kelvin)            | 3000K/4000K/5000K           |
| Temperature             | Warm White to Natural Light |
| CRI                     | 90                          |
| Lumens                  | 1100L                       |
| Beam Spread             | 220                         |
| Dimmable                | Non-Dimmable                |
| Hours Rated             | 10000                       |
| Lamp Type               | Туре А                      |
| Technology              | LED                         |