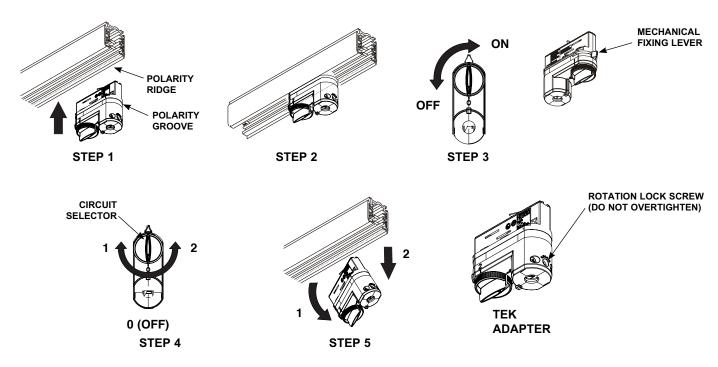

#### Installation Instructions

**Step 1.** The fixture adapter is inserted with the polarity groove towards the polarity ridge on the trac.

Step 2. Push the adapter into the trac until it snaps into place.

Step 3. Move the mechanical fixing lever clockwise.

Step 4. Select the desired circuit with the circuit selector knob (1-0-2).

NOTE: Trac fixture rotation may be locked in desired position – see "TEK ADAPTER" illustration below.

**Step 5.** To remove the adapter from trac, select 0 position (OFF) with the circuit selector knob before moving the mechanical fixing lever counter-clockwise. Pull first from mechanical fixing lever end.