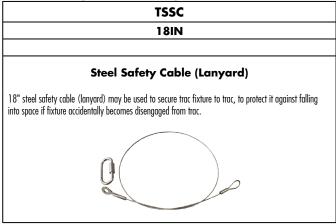

|
| Low Voltage Extension Wands                                                     | T252L Extension Wands                                                                                                                                          |  |
| Accepts one Juno 12V low voltage spotlight. Attaches to <b>T537</b> Power Pack. | Attaches between T252L fixture housing and LED driver housing to move the light source closer to illumination point without lowering the trac mounting height. |  |
|                                                                                 |                                                                                                                                                                |  |

## Steel Safety Cable (Lanyard) Example: TSSC 18IN