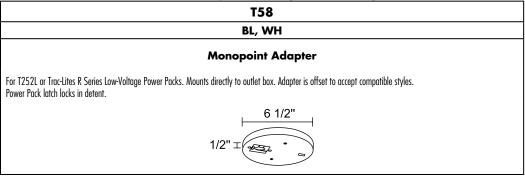

WH                                                                                                                                                                        |  |  |
| Slope Ceiling Adapter                                                                                                                                                         |  |  |
| Attaches to trac, permitting Trac-Master or Trac-Lites Trac fixtures with <u>standard size</u> trac adapter to be hung vertically from sloped ceiling, 90° maximum adjustable |  |  |
| 4 3/4" max.                                                                                                                                                                   |  |  |

#### T252L, R Series Low Voltage Monopoint Adapters Example: T58 BL



## TRAC-MASTER® Mounting Accessories MONOPOINTS and SPECIAL MOUNTINGS

D1.2.0

| Low Voltage Extension Wands Examples: TWL 12IN BL, TWLED 18IN W                 |                                                                                                                                                                |  |
|---------------------------------------------------------------------------------|----------------------------------------------------------------------------------------------------------------------------------------------------------------|--|
| TWL12                                                                           | TWLED