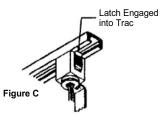

## INSTALLATION INSTRUCTIONS FOR JUNO TLY SERIES FIXTURES

- Insert adapter contacts into JUNO TLV series Trac channel (Figure A).
- Rotate adapter 90° in either direction until latch "snaps" into Trac channel (Figures B & C).
- If fixture repositioning is necessary, slide (depress) latch out of Trac channel and rotate adapter free. Reposition and repeat step 2.
- **4.** Adjust fixture aiming angle(s) as needed. DO NOT force.