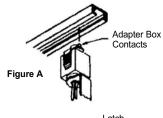

## INSTALLATION INSTRUCTIONS FOR JUNO TLY SERIES FIXTURES

- Insert adapter contacts into JUNO TLV series Trac channel (Figure A).
- Rotate adapter 90° in either direction until latch "snaps" into Trac channel (Figures B & C).
- If fixture repositioning is necessary, slide (depress) latch out of Trac channel and rotate adapter free. Reposition and repeat step 2.
- **4.** Adjust fixture aiming angle(s) as needed. DO NOT force.