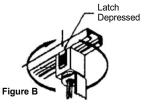

## INSTALLATION INSTRUCTIONS FOR JUNO TLY SERIES FIXTURES

- Insert adapter contacts into JUNO TLV series Trac channel (Figure A).
- Rotate adapter 90° in either direction until latch "snaps" into Trac channel (Figures B & C).
- If fixture repositioning is necessary, slide (depress) latch out of Trac channel and rotate adapter free. Reposition and repeat step 2.
- **4.** Adjust fixture aiming angle(s) as needed. DO NOT force.