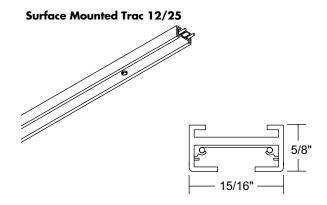

#### **DIMENSIONS**

### **ORDERING INFORMATION**

| Series                         | Length                                                                                                                                                                                          | Finish               |
|--------------------------------|-------------------------------------------------------------------------------------------------------------------------------------------------------------------------------------------------|----------------------|
| TLVR Trac 12/25 Track Sections | 2FT 2-foot track section; actual length 20-5/8" 4FT 4-foot track section; actual length 44-5/8" 6FT 6-foot track section; actual length 68-5/8" 8FT 8-foot track section; actual length 92-5/8" | BL Black<br>WH White |