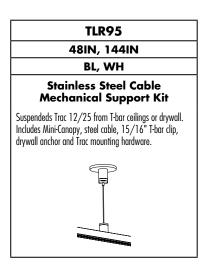

### **Connectors/Mountings**

| TLR90                                                                                                                                                                                | TLR91                                                                                                                                                              | TLR92                                                                                                                                                            |
|--------------------------------------------------------------------------------------------------------------------------------------------------------------------------------------|--------------------------------------------------------------------------------------------------------------------------------------------------------------------|------------------------------------------------------------------------------------------------------------------------------------------------------------------|
| 12IN, 18IN, 24IN, 36IN, 48IN                                                                                                                                                         | 12IN, 18IN, 24IN, 36IN, 48IN                                                                                                                                       | 12IN, 18IN, 24IN, 36IN, 48IN                                                                                                                                     |
| BL, WH                                                                                                                                                                               | BL, WH                                                                                                                                                             | BL, WH                                                                                                                                                           |
| T-Bar Pendant Stem Kit                                                                                                                                                               | Junction Box Pendant Stem Kit                                                                                                                                      | Pendant Stem Mechanical<br>Support Kit                                                                                                                           |
| For feed and/or support use. Includes full-size canopy, pendant stem, T-Bar plate with 15/16" T-bar clip and Trac mounting hardware. Feed requires TLR50 Pendant End Feed Connector. | For feed and/or support use. Includes full-size canopy, pendant stem, outlet box strap and Trac mounting hardware. Feed requires TLR50 Pendant End Feed Connector. | Suspendeds Trac 12/25 from T-bar ceilings or<br>drywall. Includes Mini-Canopy, pendant stem,<br>15/16" T-bar clip, drywall anchor and Trac mounting<br>hardware. |
|                                                                                                                                                                                      |                                                                                                                                                                    |                                                                                                                                                                  |