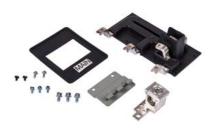

## **SIEMENS**

Data sheet US2:MBKBL3

Main or subfeed breaker mounting kit for original P1 interiors. Suitable for circuit breaker type (BL - BLH - HBL) in 3-Phase systems. Rated (100A max). Includes all mounting hardware. Does not include breaker. Not suitable for use with Revised P1 panels produced after December 2014.