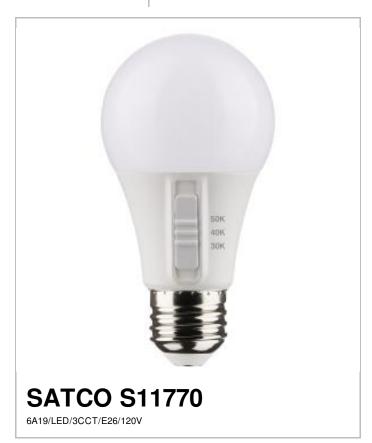

## SATCO NUVO

Project Name

Prepared By

| Notes |  |  |
|-------|--|--|
|-------|--|--|

| Status                  | Active                      |
|-------------------------|-----------------------------|
| Watts                   | 6W                          |
| Incandescent Equivalent | 40W                         |
| Volts                   | 120V                        |
| Shape                   | A19                         |
| Base                    | Medium                      |
| ANSI Base               | E26                         |
| Finish                  | White                       |
| CCT (Kelvin)            | 3000K/4000K/5000K           |
| Temperature             | Warm White to Natural Light |
| CRI                     | 90                          |
| Lumens                  | 470L                        |
| Beam Spread             | 220                         |
| Dimmable                | Non-Dimmable                |
| Hours Rated             | 10000                       |
| Lamp Type               | Туре А                      |
| Technology              | LED                         |
| Electrical              |                             |
| Operating Frequency     | 60Hz                        |
|                         |                             |