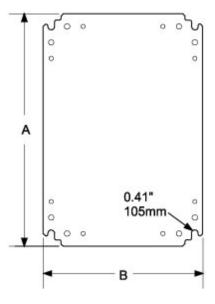

| Steel    | Aluminum | Fits      |       |       |
|----------|----------|-----------|-------|-------|
| Part No. | Part No. | Enclosure | Α     | В     |
| PWP4333  | PWPA4333 | PW433320  | 14.37 | 9.84  |
| PWP5343  | PWPA5343 | PW534320  | 18.31 | 13.78 |
| PWP6544  | PWPA6544 | PW654425  | 22.24 | 13.78 |
| PWP7554  | PWPA7554 | PW755430  | 26.18 | 17.72 |
| PWP8564  | PWPA8564 | PW856430  | 30.12 | 21.65 |