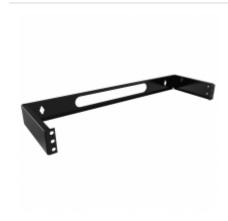

## **Economy Fixed Depth Wall Rack RB-WR Series**

**Rugged 70 lbs Weight Capacity** 

- · Constructed in 16-gauge steel.
- 19" mounting EIA-310-D compliant rails with 10-32 tapped clip nuts.
- Hinged for easy rear access to devices.
- · Rear cutout for cable entry through wall.
- · Fixed-depth of 6".
- Finished in textured black powder paint.
- Includes four (4) 10-32 black rack screws with washers and clip nuts per rack unit.
- Tested to nearly double the suggested load rating of 70 lbs (32 kg).
- RoHS Compliant.
- · Manufactured in North America.