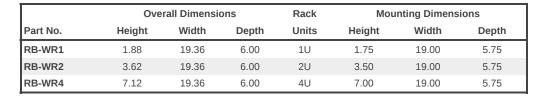

## **Economy Fixed Depth Wall Rack RB-WR Series**

**Rugged 70 lbs Weight Capacity** 

- · Constructed in 16-gauge steel.
- 19" mounting EIA-310-D compliant rails with 10-32 tapped clip nuts.
- Hinged for easy rear access to devices.
- · Rear cutout for cable entry through wall.
- · Fixed-depth of 6".
- Finished in textured black powder paint.
- Includes four (4) 10-32 black rack screws with washers and clip nuts per rack unit.
- Tested to nearly double the suggested load rating of 70 lbs (32 kg).
- RoHS Compliant.
- · Manufactured in North America.