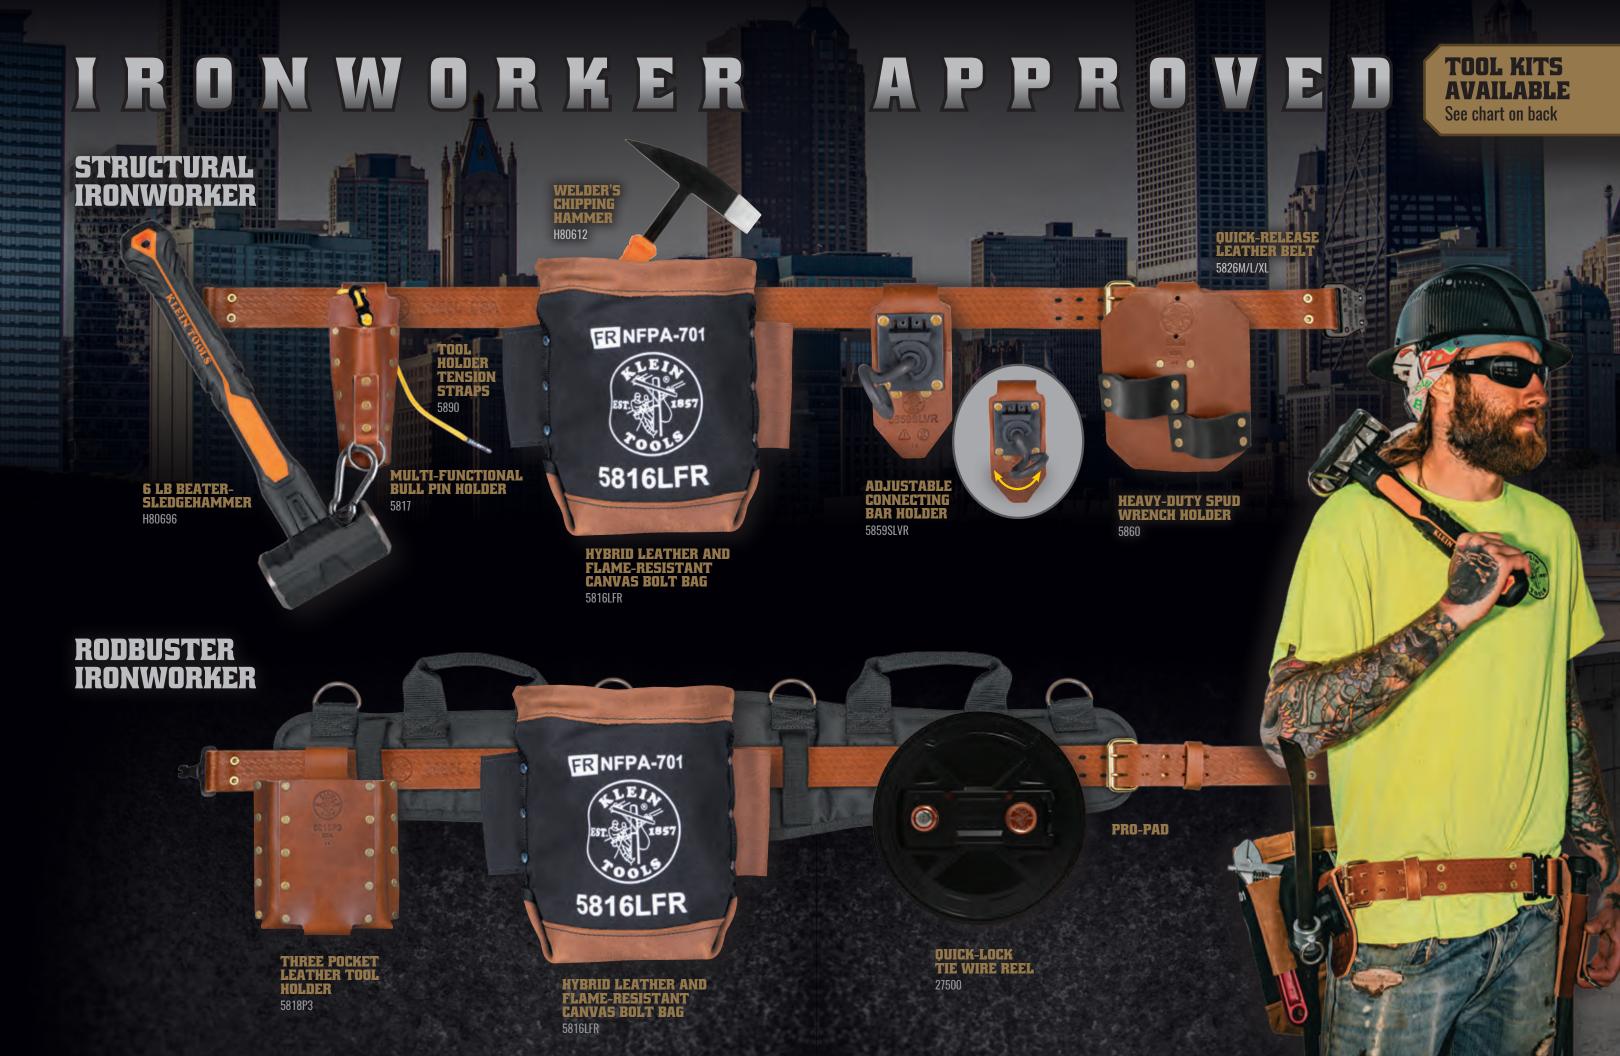

# INNOVATIVE PRODUCTS To help you build cities

#### WELDER'S CHIPPING HAMMER

H80612 Heat resistant grip helps reduce burning and melting of handle and absorbs shock to reduce hand fatigue

#### QUICK-LOCK TIE WIRE REEL

27500 Push button and slide latch to open and close with one hand

#### **6 LB BEATER-SLEDGEHAMMER** H80696 Robust handle with shock reducing grip provides comfort and relief during use

#### HYBRID LEATHER & FLAME-RESISTANT CANVAS BOLT BAG

5816LFR Spring rim keeps bag opened for swift access to tools and bolts or closed to hinder items from falling out

## **PRODUCTS** -

| Cat.No.  | UPC 0-92644+ | Description                                                           | Dimensions (L x W x H)                          |
|----------|--------------|-----------------------------------------------------------------------|-------------------------------------------------|
| 5859SLVR | 55784-2      | Adjustable Connecting Bar Holder, Patent Pending                      | 3.25" x 3.50" x 6" (8.26 x 8.89 x 15.24 cm)     |
| 5818P3   | 55783-5      | Three Pocket Leather Tool Holder                                      | 6" x 2" x 8" (15.24 x 5.08 x 20.32 cm)          |
| 5816LFR  | 55781-1      | Hybrid Leather and Flame-Resistant Canvas Bolt Bag                    | 11" x 4.50" x 10" (27.94 x 11.43 x 25.4 cm)     |
| 5817     | 55782-8      | Multi-Functional Bull Pin Holder                                      | 3" x 2" x 8" (7.62 x 5.08 x 20.32 cm)           |
| 5860     | 55780-4      | Heavy Duty Spud Wrench Holder                                         | 6" x 2" x 7.50" (15.24 x 5.08 x 19.05 cm)       |
| 5890     | 21021-1      | Tool Holder Tension Straps                                            | 15" x 0.58" x 0.15" (38.1 x 1.5 x 0.4 cm)       |
| 5826M    | 21012-9      | Quick Release Leather Belt, Medium, 28" to 36" (71 cm to 91cm)        | 41.50" x 0.25" x 2" (105.41 x 0.64 x 5.08 cm)   |
| 5826L    | 21013-6      | Quick Release Leather Belt, Large, 32" and 40" (81 cm to 101cm)       | 46.88" x 0.25" x 2" (119.06 x 0.64 x 5.08 cm)   |
| 5826XL   | 21014-3      | Quick Release Leather Belt, Extra Large, 36" to 44" (91 cm to 111 cm) | 50.88" x 0.25" x 2" (129.22 x 0.64 x 5.08 cm)   |
| 27500    | 64039-1      | Quick-Lock Tie Wire Reel                                              | 6.29" x 6.29" x 4" (15.98 x 15.98 x 10.16 cm)   |
| H80612   | 81014-5      | Welder's Chipping Hammer                                              | 9.89" x 6.68" x 1.22" (25.12 x 16.97 x 3.10 cm) |
| H80696   | 81115-9      | 6 LB Beater-Sledgehammer                                              | 16.7" x 5" x 2.49" (42.4 x 12.7 x 6.3 cm)       |