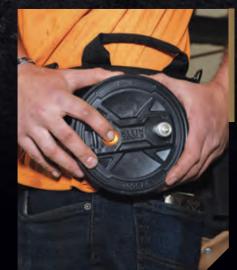

#### QUICK-LOCK TIE WIRE REEL

27500 Push button and slide latch to open and close with one hand