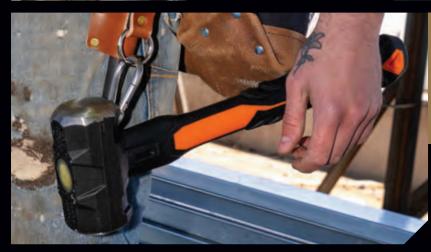

#### **6 LB BEATER-SLEDGEHAMMER** H80696 Robust handle with shock reducing grip provides comfort and relief during use