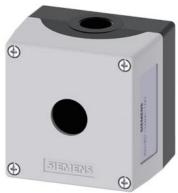

## **Data sheet**

Enclosure for 4 position knob, coordinate, ID key-operated switches and sensor switches, 22 mm, round, Enclosure material metal, enclosure top part gray, 1 control point metal, without equipment, only for front plate mounting

| product brand name                                              | SIRIUS ACT                                                                                                                                |                           |
|-----------------------------------------------------------------|-------------------------------------------------------------------------------------------------------------------------------------------|---------------------------|
| product designation                                             | Enclosures                                                                                                                                |                           |
| product type designation                                        | 3SU1                                                                                                                                      |                           |
| Enclosure                                                       |                                                                                                                                           |                           |
| design of the housing                                           | Command point in center                                                                                                                   |                           |
| shape of the enclosure front                                    | Square                                                                                                                                    |                           |
| material of the enclosure                                       | metal                                                                                                                                     |                           |
| number of command points                                        | 1                                                                                                                                         |                           |
| product component protective collar                             | No                                                                                                                                        |                           |
| color of the enclosure top part                                 | grey                                                                                                                                      |                           |
| fastening method of the enclosure                               | Vertical / horizontal                                                                                                                     |                           |
| General technical data                                          |                                                                                                                                           |                           |
| protection class IP                                             | IP66, IP67, IP69(IP69K)                                                                                                                   |                           |
| degree of protection NEMA rating                                | 1, 2, 3, 3R, 4, 4X, 12, 13                                                                                                                |                           |
| shock resistance for railway applications according to EN 61373 | Category 1, Class B                                                                                                                       |                           |
| Substance Prohibitance (Date)                                   | 10/01/2014                                                                                                                                |                           |
| SVHC substance name                                             | Blei - 7439-92-1                                                                                                                          |                           |
| cable entry type                                                | Without                                                                                                                                   |                           |
| Connections/ Terminals                                          |                                                                                                                                           |                           |
| type of electrical connection on enclosure                      | Cable routing above and below, both 1 x M20                                                                                               |                           |
| tightening torque of fixing screws in the enclosure cover       | 1.5 1.7 N·m                                                                                                                               |                           |
| Ambient conditions                                              |                                                                                                                                           |                           |
| ambient temperature                                             |                                                                                                                                           |                           |
| during operation                                                | -25 +70 °C                                                                                                                                |                           |
| during storage                                                  | -40 +80 °C                                                                                                                                |                           |
| environmental category during operation according to IEC 60721  | 3M6, 3S2, 3B2, 3C3, 3K6 (with relative air humidity of 10 95%, no condensation in operation permitted for all devices behind front panel) |                           |
| Installation/ mounting/ dimensions                              |                                                                                                                                           |                           |
| fastening method of modules and accessories                     | Front plate mounting                                                                                                                      |                           |
| height                                                          | 89.4 mm                                                                                                                                   |                           |
| width                                                           | 85 mm                                                                                                                                     |                           |
| depth                                                           | 68 mm                                                                                                                                     |                           |
| mounting diameter                                               | 22.3 mm                                                                                                                                   |                           |
| positive tolerance of installation diameter                     | 0.4 mm                                                                                                                                    |                           |
| Approvals Certificates                                          |                                                                                                                                           |                           |
| General Product Approval                                        |                                                                                                                                           | Declaration of Conformity |