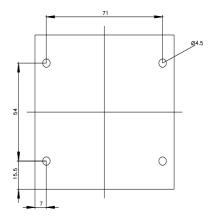

| product brand name                                              | SIRIUS ACT                                                                                                                                |                           |
|-----------------------------------------------------------------|-------------------------------------------------------------------------------------------------------------------------------------------|---------------------------|
| product designation                                             | Enclosures                                                                                                                                |                           |
| product type designation                                        | 3SU1                                                                                                                                      |                           |
| Enclosure                                                       |                                                                                                                                           |                           |
| design of the housing                                           | Command point in center                                                                                                                   |                           |
| shape of the enclosure front                                    | Square                                                                                                                                    |                           |
| material of the enclosure                                       | metal                                                                                                                                     |                           |
| number of command points                                        | 1                                                                                                                                         |                           |
| product component protective collar                             | No                                                                                                                                        |                           |
| color of the enclosure top part                                 | grey                                                                                                                                      |                           |
| fastening method of the enclosure                               | Vertical / horizontal                                                                                                                     |                           |
| General technical data                                          |                                                                                                                                           |                           |
| protection class IP                                             | IP66, IP67, IP69(IP69K)                                                                                                                   |                           |
| degree of protection NEMA rating                                | 1, 2, 3, 3R, 4, 4X, 12, 13                                                                                                                |                           |
| shock resistance for railway applications according to EN 61373 | Category 1, Class B                                                                                                                       |                           |
| Substance Prohibitance (Date)                                   | 10/01/2014                                                                                                                                |                           |
| SVHC substance name                                             | Blei - 7439-92-1                                                                                                                          |                           |
| cable entry type                                                | Without                                                                                                                                   |                           |
| Connections/ Terminals                                          |                                                                                                                                           |                           |
| type of electrical connection on enclosure                      | Cable routing above and below, both 1 x M20                                                                                               |                           |
| tightening torque of fixing screws in the enclosure cover       | 1.5 1.7 N·m                                                                                                                               |                           |
| Ambient conditions                                              |                                                                                                                                           |                           |
| ambient temperature                                             |                                                                                                                                           |                           |
| during operation                                                | -25 +70 °C                                                                                                                                |                           |
| during storage                                                  | -40 +80 °C                                                                                                                                |                           |
| environmental category during operation according to IEC 60721  | 3M6, 3S2, 3B2, 3C3, 3K6 (with relative air humidity of 10 95%, no condensation in operation permitted for all devices behind front panel) |                           |
| Installation/ mounting/ dimensions                              |                                                                                                                                           |                           |
| fastening method of modules and accessories                     | Front plate mounting                                                                                                                      |                           |
| height                                                          | 89.4 mm                                                                                                                                   |                           |
| width                                                           | 85 mm                                                                                                                                     |                           |
| depth                                                           | 68 mm                                                                                                                                     |                           |
| mounting diameter                                               | 22.3 mm                                                                                                                                   |                           |
| positive tolerance of installation diameter                     | 0.4 mm                                                                                                                                    |                           |
| Approvals Certificates                                          |                                                                                                                                           |                           |
| General Product Approval                                        |                                                                                                                                           | Declaration of Conformity |