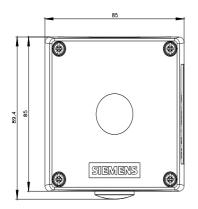

| product brand name                                              | SIRIUS ACT                                                                                                                                |                           |
|-----------------------------------------------------------------|-------------------------------------------------------------------------------------------------------------------------------------------|---------------------------|
| product designation                                             | Enclosures                                                                                                                                |                           |
| product type designation                                        | 3SU1                                                                                                                                      |                           |
| Enclosure                                                       |                                                                                                                                           |                           |
| design of the housing                                           | Command point in center                                                                                                                   |                           |
| shape of the enclosure front                                    | Square                                                                                                                                    |                           |
| material of the enclosure                                       | metal                                                                                                                                     |                           |
| number of command points                                        | 1                                                                                                                                         |                           |
| product component protective collar                             | No                                                                                                                                        |                           |
| color of the enclosure top part                                 | grey                                                                                                                                      |                           |
| fastening method of the enclosure                               | Vertical / horizontal                                                                                                                     |                           |
| General technical data                                          |                                                                                                                                           |                           |
| protection class IP                                             | IP66, IP67, IP69(IP69K)                                                                                                                   |                           |
| degree of protection NEMA rating                                | 1, 2, 3, 3R, 4, 4X, 12, 13                                                                                                                |                           |
| shock resistance for railway applications according to EN 61373 | Category 1, Class B                                                                                                                       |                           |
| Substance Prohibitance (Date)                                   | 10/01/2014                                                                                                                                |                           |
| SVHC substance name                                             | Blei - 7439-92-1                                                                                                                          |                           |
| cable entry type                                                | Without                                                                                                                                   |                           |
| Connections/ Terminals                                          |                                                                                                                                           |                           |
| type of electrical connection on enclosure                      | Cable routing above and below, both 1 x M20                                                                                               |                           |
| tightening torque of fixing screws in the enclosure cover       | 1.5 1.7 N·m                                                                                                                               |                           |
| Ambient conditions                                              |                                                                                                                                           |                           |
| ambient temperature                                             |                                                                                                                                           |                           |
| during operation                                                | -25 +70 °C                                                                                                                                |                           |
| during storage                                                  | -40 +80 °C                                                                                                                                |                           |
| environmental category during operation according to IEC 60721  | 3M6, 3S2, 3B2, 3C3, 3K6 (with relative air humidity of 10 95%, no condensation in operation permitted for all devices behind front panel) |                           |
| Installation/ mounting/ dimensions                              |                                                                                                                                           |                           |
| fastening method of modules and accessories                     | Front plate mounting                                                                                                                      |                           |
| height                                                          | 89.4 mm                                                                                                                                   |                           |
| width                                                           | 85 mm                                                                                                                                     |                           |
| depth                                                           | 68 mm                                                                                                                                     |                           |
| mounting diameter                                               | 22.3 mm                                                                                                                                   |                           |
| positive tolerance of installation diameter                     | 0.4 mm                                                                                                                                    |                           |
| Approvals Certificates                                          |                                                                                                                                           |                           |
| General Product Approval                                        |                                                                                                                                           | Declaration of Conformity |