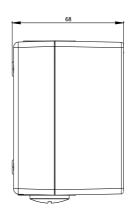

| product brand name                                              | SIRIUS ACT                                                                                                                                |                           |
|-----------------------------------------------------------------|-------------------------------------------------------------------------------------------------------------------------------------------|---------------------------|
| product designation                                             | Enclosures                                                                                                                                |                           |
| product type designation                                        | 3SU1                                                                                                                                      |                           |
| Enclosure                                                       |                                                                                                                                           |                           |
| design of the housing                                           | Command point in center                                                                                                                   |                           |
| shape of the enclosure front                                    | Square                                                                                                                                    |                           |
| material of the enclosure                                       | metal                                                                                                                                     |                           |
| number of command points                                        | 1                                                                                                                                         |                           |
| product component protective collar                             | No                                                                                                                                        |                           |
| color of the enclosure top part                                 | grey                                                                                                                                      |                           |
| fastening method of the enclosure                               | Vertical / horizontal                                                                                                                     |                           |
| General technical data                                          |                                                                                                                                           |                           |
| protection class IP                                             | IP66, IP67, IP69(IP69K)                                                                                                                   |                           |
| degree of protection NEMA rating                                | 1, 2, 3, 3R, 4, 4X, 12, 13                                                                                                                |                           |
| shock resistance for railway applications according to EN 61373 | Category 1, Class B                                                                                                                       |                           |
| Substance Prohibitance (Date)                                   | 10/01/2014                                                                                                                                |                           |
| SVHC substance name                                             | Blei - 7439-92-1                                                                                                                          |                           |
| cable entry type                                                | Without                                                                                                                                   |                           |
| Connections/ Terminals                                          |                                                                                                                                           |                           |
| type of electrical connection on enclosure                      | Cable routing above and below, both 1 x M20                                                                                               |                           |
| tightening torque of fixing screws in the enclosure cover       | 1.5 1.7 N·m                                                                                                                               |                           |
| Ambient conditions                                              |                                                                                                                                           |                           |
| ambient temperature                                             |                                                                                                                                           |                           |
| during operation                                                | -25 +70 °C                                                                                                                                |                           |
| during storage                                                  | -40 +80 °C                                                                                                                                |                           |
| environmental category during operation according to IEC 60721  | 3M6, 3S2, 3B2, 3C3, 3K6 (with relative air humidity of 10 95%, no condensation in operation permitted for all devices behind front panel) |                           |
| Installation/ mounting/ dimensions                              |                                                                                                                                           |                           |
| fastening method of modules and accessories                     | Front plate mounting                                                                                                                      |                           |
| height                                                          | 89.4 mm                                                                                                                                   |                           |
| width                                                           | 85 mm                                                                                                                                     |                           |
| depth                                                           | 68 mm                                                                                                                                     |                           |
| mounting diameter                                               | 22.3 mm                                                                                                                                   |                           |
| positive tolerance of installation diameter                     | 0.4 mm                                                                                                                                    |                           |
| Approvals Certificates                                          |                                                                                                                                           |                           |
| General Product Approval                                        |                                                                                                                                           | Declaration of Conformity |