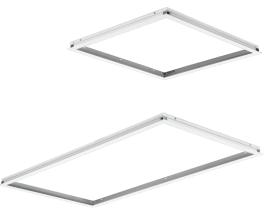

#### CONSTRUCTION

Designed to easily convert recessed grid troffers or panels to recess drywall mounted fixtures. Available in various sizes, see table below for fit compatibly chart.

Mounts to a variety of ceiling types.

### ORDERING INFORMATION

| CI Codes | Kit    | Description                                                                                    |
|----------|--------|------------------------------------------------------------------------------------------------|
| *101662  | DGA12  | Drywall Grid Adapter - For use with any 1' x 2' Grid Troffer (Over All Trim 13 3/8" x 25 3/8") |
| *497791  | DGA14  | Drywall Grid Adapter - For use with any 1' x 4' Grid Troffer (Over All Trim 13 3/8" x 49 3/8") |
| *497790  | DGA22  | Drywall Grid Adapter - For use with any 2' x 2' Grid Troffer (Over All Trim 25 3/8" x 25 3/8") |
| *484328  | DGA24  | Drywall Grid Adapter - For use with any 2' x 4' Grid Troffer (Over All Trim 25 3/8" x 49 3/8") |
| *354886  | DGA44  | Drywall Grid Adapter - For use with any 4' x 4' Grid Troffer (Over All Trim 49 3/8" x 49 3/8") |
| *755269  | DGA64  | Drywall Grid Adapter - For use with any 6' x 4' Grid Troffer (Over All Trim 7 3/8" x 49 3/8")  |
| *28298P  | DGA062 | Drywall Grid Adapter - For use with LSIX 2ft Grid troffer (Overall Trim 7 3/8" X 25 3/8")      |
| *282X75  | DGA064 | Drywall Grid Adapter - For use with LSIX 4ft Grid troffer (Overall Trim 7 3/8" X 49 3/8")      |
| *282985  | DGA068 | Drywall Grid Adapter - For use with LSIX 8ft Grid troffer (Overall Trim 7 3/8" X 97 3/8")      |