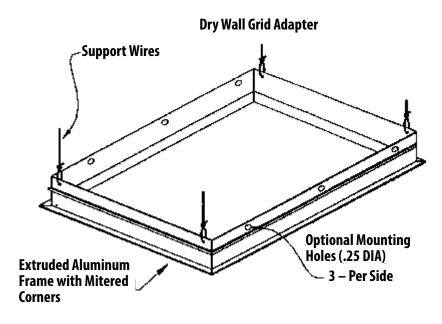

### **SURFACE MOUNT KIT - MOUNTING DATA**

Installing a DGA in a drywall ceiling will provide a frame (grid) onto which you can lay-in any NEMA Type "G" troffer. This allows easier access to the plenum than when using flange trims with swing gate hangers.

DGAs have a wider trim than the flange trim because the flange both covers the cut edge of the drywall and supports the weight of the fixture. Tie wires (by others) support the DGA. Flange kits and flange trim kit are not required when a fixture is installed into a **DGA**.