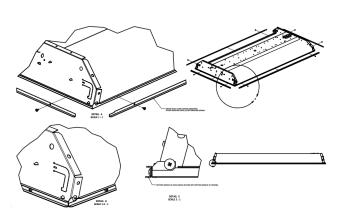

### **SURFACE MOUNT KIT - MOUNTING DATA**

Installing a DGA in a drywall ceiling will provide a frame (grid) onto which you can lay-in any NEMA Type "G" troffer. This allows easier access to the plenum than when using flange trims with swing gate hangers.

DGAs have a wider trim than the flange trim because the flange both covers the cut edge of the drywall and supports the weight of the fixture. Tie wires (by others) support the DGA. Flange kits and flange trim kit are not required when a fixture is installed into a **DGA**.