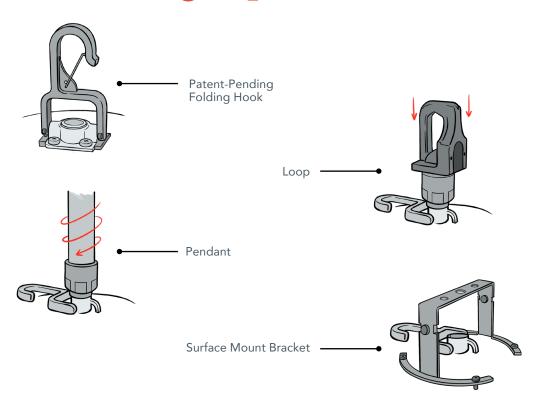

## Hook folds flat

and locks

vertically

in place for

secure

installation

## **Mounting Options**