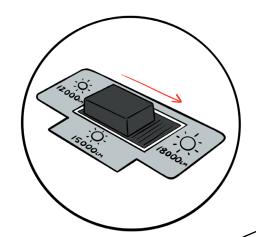

# Switchable Lumens

for specified light output

Reduces install time & labor up to 30%

# **Switchable Color Temperature**

Turnable White Technology for a more customizable environment