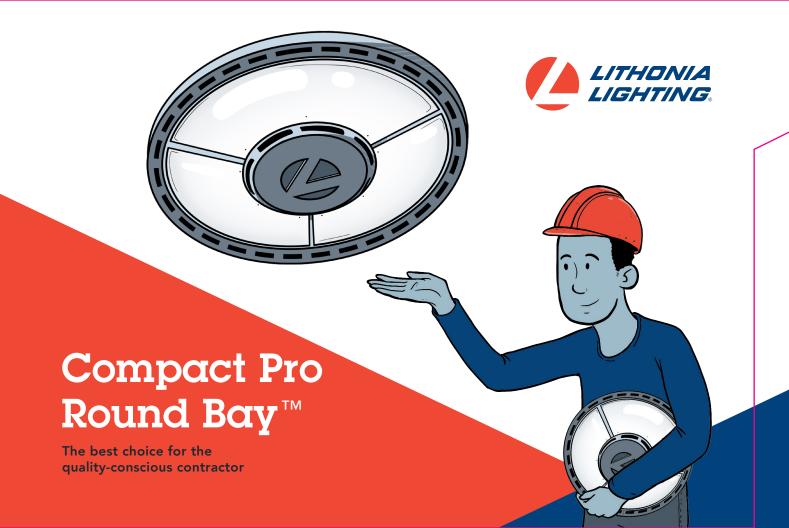

# The Customizable Round Bay You Want

The Compact Pro Round
Bay™ by Lithonia Lighting®,
provides uniform distribution
and sparkling light!