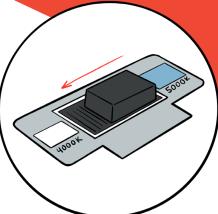

# Switchable Lumens

for specified light output

Reduces install time & labor up to 30%