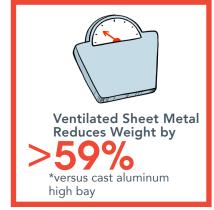

# Size Comparison

Large

15.14" **x** 3.35" Weight- 6.1 lbs

#### **Small**

12.98" **x** 3.16" Weight - 5 lbs

\*Part of Contractor Select™ program

> 132
units per pallet
\*Size dependent