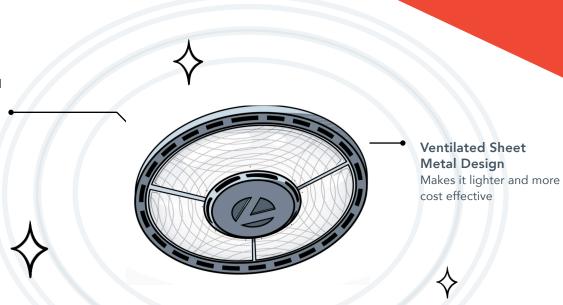

# The Customizable Round Bay You Want

The Compact Pro Round
Bay™ by Lithonia Lighting®,
provides uniform distribution
and sparkling light!