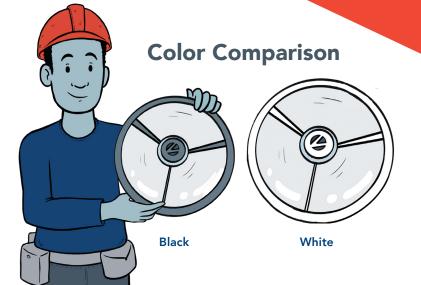

#### Everyday Lighting Done Right™

Contractor Select™ products are simply our most popular products for the most common projects - perfect for those everyday lighting jobs.



nLight® AIR wireless lighting controls are a smart solution for simplifying installation and aiding in energy code compliance.









# The Customizable Round Bay You Want









The Compact Pro Round
Bay™ by Lithonia Lighting®,
provides uniform distribution
and sparkling light!

# Size Comparison

Large

15.14" **x** 3.35" Weight- 6.1 lbs

#### **Small**

12.98" **x** 3.16" Weight - 5 lbs

\*Part of Contractor Select™ program









> 132
units per pallet
\*Size dependent



# Switchable Lumens

for specified light output



Reduces install time & labor up to 30%







# **Switchable Color Temperature**

Turnable White Technology for a more customizable environment



## Hook folds flat

and locks

vertically

in place for

secure

installation

## **Mounting Options**



#### Patent-Penending Tri-Radial Lens

Provide DLC Premium 5.1 Glare reduction and created even, sparkling light



#### Glare Control

Engineered Optics allow for comfortable illumination

### DLC Qualified

Meets 5.0 and 5.1 UGR glare requirements