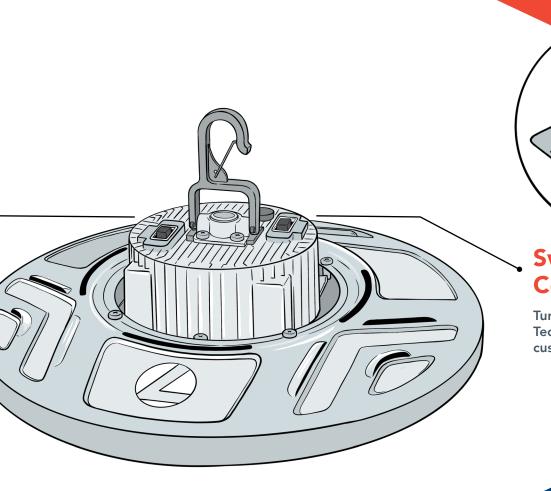

# **Switchable Color Temperature**

Turnable White Technology for a more customizable environment

## Hook folds flat

and locks

vertically

in place for

secure

installation

## **Mounting Options**