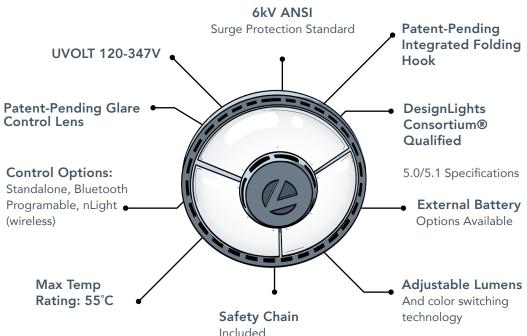

## Hook folds flat

and locks

vertically

in place for

secure

installation

#### Patent-Penending Tri-Radial Lens

Provide DLC Premium 5.1 Glare reduction and created even, sparkling light

#### Glare Control

Engineered Optics allow for comfortable illumination

### DLC Qualified

Meets 5.0 and 5.1 UGR glare requirements