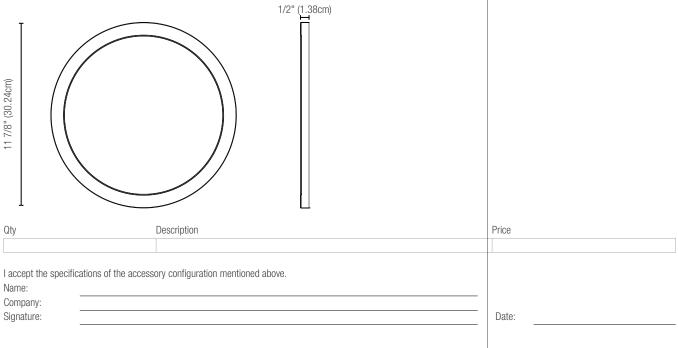

#### **PHYSICAL DATA**

| Туре:   | Trim for CIRKA |
|---------|----------------|
| Size:   | 12"            |
| Shape:  | Round          |
| Finish: | Satin Nickel   |

#### DIMENSIONS

Data is based upon tests performed in a controlled environment. Actual performance can vary depending on operating conditions. All products are subject to change or may be discontinued any time without notice.