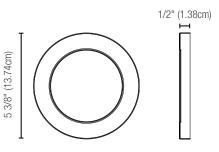

#### **PHYSICAL DATA**

**Type:** Trim for CIRKA

Size: 5"
Shape: Round
Finish: Matte Black

#### **DIMENSIONS**

Data is based upon tests performed in a controlled environment. Actual performance can vary depending on operating conditions. All products are subject to change or may be discontinued any time without notice.