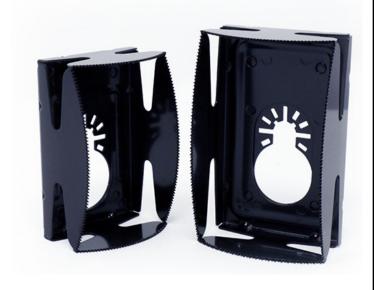

### Q-BIT - DRYWALL HOLE CUTTER

The Q-Bit is a revolutionary hole cutter that allows you to quickly cut out device holes. The Q-Bit is built to work with any standard oscillating tool.

| Q-BIT SAW SIZE CHART |                  |   |            |       |   |   |             |
|----------------------|------------------|---|------------|-------|---|---|-------------|
| PART #               | BLADE SIZE       |   | S. Carrier |       |   |   | <b>What</b> |
| 42710                | 2 1/8" X 3 5/16" | X | X          |       |   |   |             |
| 42740                | 2 1/4" X 3 5/8"  |   |            | oxdot |   |   |             |
| 42700                | 23/8" X33/4"     |   |            |       | X |   |             |
| 42720                | 3 3/4" X 4"      |   |            |       |   | X | X           |