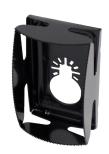

### Q-BIT - DRYWALL HOLE CUTTER

The Q-Bit is a revolutionary hole cutter that allows you to quickly cut out device holes. The Q-Bit is built to work with any standard oscillating tool.

| Q-BIT SAW SIZE CHART |                  |   |            |       |   |   |             |
|----------------------|------------------|---|------------|-------|---|---|-------------|
| PART #               | BLADE SIZE       |   | S. Carrier |       |   |   | <b>What</b> |
| 42710                | 2 1/8" X 3 5/16" | X | X          |       |   |   |             |
| 42740                | 2 1/4" X 3 5/8"  |   |            | oxdot |   |   |             |
| 42700                | 23/8" X33/4"     |   |            |       | X |   |             |
| 42720                | 3 3/4" X 4"      |   |            |       |   | X | X           |