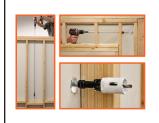

#### THE JAVELIN PART # 95000

This all-in-one extension drill can reach up to 10 feet. It comes with a fully adjustable hole cutter and auger bit extension kit for any length of 3/8"-16 threaded rod.