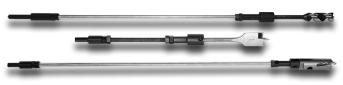

#### THE JAVELIN PART # 95000

This all-in-one extension drill can reach up to 10 feet. It comes with a fully adjustable hole cutter and auger bit extension kit for any length of 3/8"-16 threaded rod.