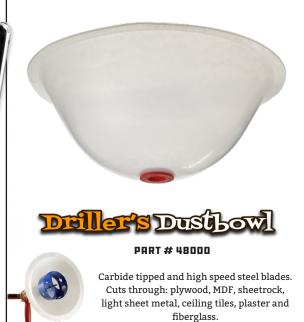

# FEATURED DRILLING PRODUCTS

(See our latest catalog or visit our website for more information.)



PART # BB1520 2 piece kit includes a 1 1/2" and 2" Bumper Ball. A Bumper Ball will keep your bit centered and stop you from "bit walking". (Bits not included)

9/16" x 54" Flex Bit and Bumper Balls Kit PART #BB1520-916

3/8" x 54" Flex Bit and Bumper Balls Kit PART #BB1520-38



The carbide tipped hole saw kit is perfect for cutting through wood and drywall. Included in the kit:  $2\,1/2$ ", 2",  $1\,3/4$ ",  $1\,3/8$ ",  $1\,1/8$ ", 7/8", Large and small arbor.







#### THE JAVELIN PART # 95000

This all-in-one extension drill can reach up to 10 feet. It comes with a fully adjustable hole cutter and auger bit extension kit for any length of 3/8"-16 threaded rod.









# FEATURED DRILLING PRODUCTS

(See our latest catalog or visit our website for more information.)

### Q-BIT - DRYWALL HOLE CUTTER

The Q-Bit is a revolutionary hole cutter that allows you to quickly cut out device holes. The Q-Bit is built to work with any standard oscillating tool.





| Q-BIT SAW SIZE CHART |                  |   |            |       |   |   |             |
|----------------------|------------------|---|------------|-------|---|---|-------------|
| PART #               | BLADE SIZE       |   | S. Carrier |       |   |   | <b>What</b> |
| 42710