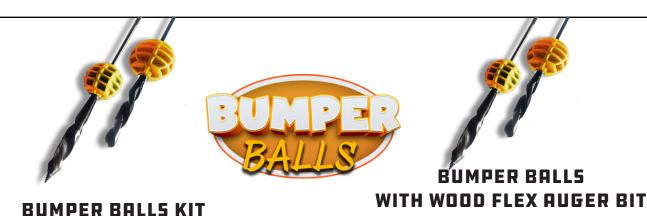

# FEATURED DRILLING PRODUCTS

(See our latest catalog or visit our website for more information.)

PART # BB1520 2 piece kit includes a 1 1/2" and 2" Bumper Ball. A Bumper Ball will keep your bit centered and stop you from "bit walking". (Bits not included)

9/16" x 54" Flex Bit and Bumper Balls Kit PART #BB1520-916

3/8" x 54" Flex Bit and Bumper Balls Kit PART #BB1520-38

The carbide tipped hole saw kit is perfect for cutting through wood and drywall. Included in the kit:  $2\,1/2$ ", 2",  $1\,3/4$ ",  $1\,3/8$ ",  $1\,1/8$ ", 7/8", Large and small arbor.