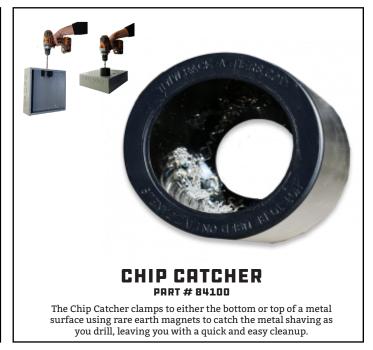

| Q-BIT SAW SIZE CHART |                  |   |            |       |   |   |             |
|----------------------|------------------|---|------------|-------|---|---|-------------|
| PART #               | BLADE SIZE       |   | S. Carrier |       |   |   | <b>What</b> |
| 42710                | 2 1/8" X 3 5/16" | X | X          |       |   |   |             |
| 42740                | 2 1/4" X 3 5/8"  |   |            | oxdot |   |   |             |
| 42700                | 23/8" X33/4"     |   |            |       | X |   |             |
| 42720                | 3 3/4" X 4"      |   |            |       |   | X | X           |







#### DIRT BAG PART # 95000

The Dirt Bag is specifically designed to eliminate unwanted metal shavings from spreading throughout a panel while drilling.