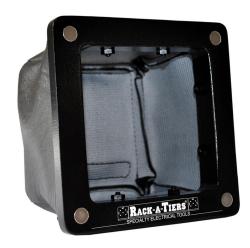

#### DIRT BAG PART # 95000

The Dirt Bag is specifically designed to eliminate unwanted metal shavings from spreading throughout a panel while drilling.