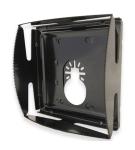

### Q-BIT - DRYWALL HOLE CUTTER

The Q-Bit is a revolutionary hole cutter that allows you to quickly cut out device holes. The Q-Bit is built to work with any standard oscillating tool.

| Q-BIT SAW SIZE CHART |                  |   |            |       |   |   |             |
|----------------------|------------------|---|------------|-------|---|---|-------------|
| PART #               | BLADE SIZE       |   | S. Carrier |       |   |   | <b>What</b> |
| 42710                | 2 1/8" X 3 5/16" | X | X          |       |   |   |             |
| 42740                | 2 1/4" X 3 5/8"  |   |            | oxdot |   |   |             |
| 42700                | 23/8" X33/4"     |   |            |       | X |   |             |
| 42720                | 3 3/4" X 4"      |   |            |       |   | X | X           |