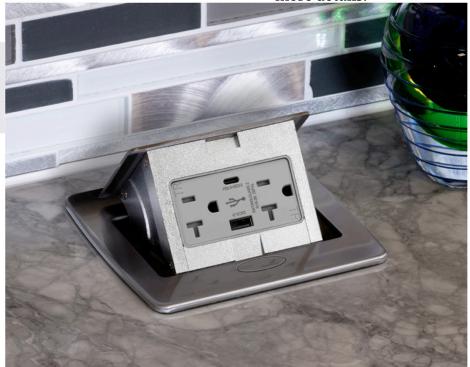

## FEATURES AND BENEFITS

- UL recognized 498, 514A, 943, 1059, and NEC 210.52(C).
  CUL recognized 22.2 #'s 42, 158, and 18.1-04.
- *Receptacles:* GFI UL Listed E473428 2USB – UL Listed E491706
- Pops up when in use
- Hides in the box when not in use
- Complies with 2014 NEC code 406.5(E) for use in countertops
- For residential or commercial applications
- Scrub water tight construction
- All VPU styles supplied with tamper resistant receptacles

RACKATERS FOLLOW US ON 🚹 🙆 🕞

Conforms to UL STD.514A and 498; Certified to CSA STD.C22.2.; No.18.1-04 and 42-M1984; LEW ELECTRIC FITTINGS CO

Also available with 20A GFI receptacle. See website for more details.