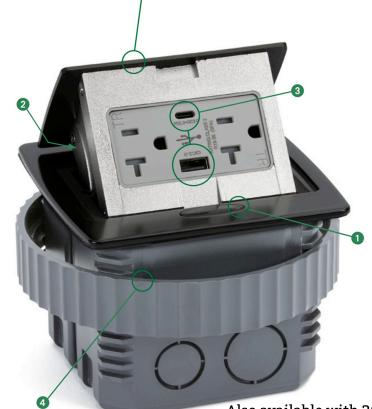

## Pop-Up Countertop Outlets with Plastic Box Spring 2022 New Design Features

- **1** Solid color metallic oval open/close button
- Contoured side panels for smoother motion when opening/closing
- USB: One Type A and One Type C (Lightning Port)
- **4** Easy to install plastic box and locking ring