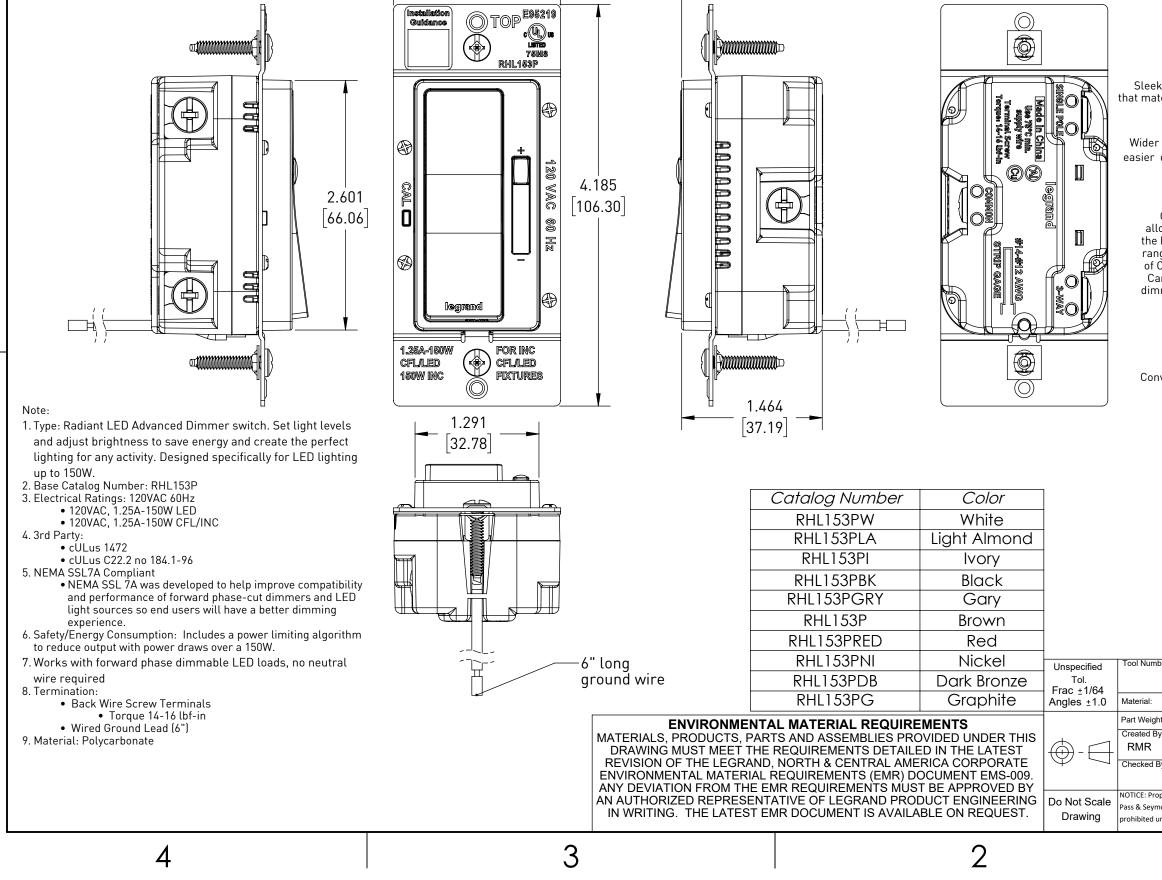

4

В

Α

.325

8.26

1.740

44.20

| REVISIONS                         |       |
|-----------------------------------|-------|
|                                   |       |
| DATE DESCRIPTION CREATED BY CHECK | ED BY |
| 3/30/2023 Preliminary Release     |       |
| 8/21/2023 Release                 |       |
| 12/14/2023 update specs           |       |
| 8/21/2023 Release                 | _     |

- Preset, Single Pole and 3-Way operation.
- Constant memory returns lights to previous level after a power failure.
- Compatible with forward phase dimmable LED bulbs and fixtures.
- No de-rating required in multi-gang applications.
- SSL 7A Compliant for Title 24 requirements
- No Neutral connection required.

| Tool Number:                                                                           | Finish:   | Drawing Title        |               |         |
|----------------------------------------------------------------------------------------|-----------|----------------------|---------------|---------|
|                                                                                        |           | Customer Drawing RHL | 153P          |         |
| Material:                                                                              |           |                      |               |         |
| Part Weight:                                                                           |           |                      | Scale:<br>1:1 | ö<br>Z  |
| Created By:                                                                            | Date:     | Liedand              | Sheet:        | p<br>p  |
| RMR                                                                                    | 3/30/2023 | <b>L</b> legrand®    | 1 of 1        | Drawing |
| Checked By:                                                                            | Date:     | Model Number:        | •             | ε       |
|                                                                                        |           | RHL153P              |               | Rocom   |
| NOTICE: Proprietary and confidential information of                                    |           | P&S Drawing No.      |               | Rev.    |
| Pass & Seymour/Legrand. Reproduction or disclosure<br>prohibited under penalty of law. |           | cad3270-ps-rhl153p   |               | A2      |
|                                                                                        |           | -                    | •             |         |

В

Α