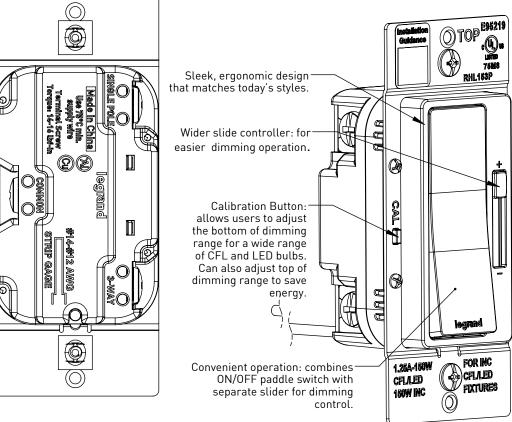

- Preset, Single Pole and 3-Way operation.
- Constant memory returns lights to previous level after a power failure.
- Compatible with forward phase dimmable LED bulbs and fixtures.
- No de-rating required in multi-gang applications.
- SSL 7A Compliant for Title 24 requirements
- No Neutral connection required.