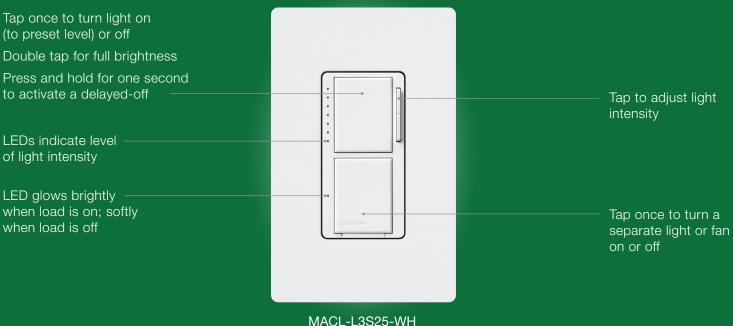

), Ivory (IV),<br>White (WH)<br>Satin: Biscuit (BI), Mist (MI), Midnight (MN),<br>Snow White (SW), Signal Red (SR),<br>Taupe (TP) | Gloss: Almond (AL), Black (BL), Brown (BR),<br>Gray (GR), Light Almond (LA), Ivory (IV),<br>White (WH)<br>Satin: Biscuit (BI), Mist (MI), Midnight (MN),<br>Snow White (SW), Signal Red (SR),<br>Taupe (TP) |
| List price       | \$90 USD<br>\$115 CAD                                                                                                                                                                                       | \$90 USD<br>\$115 CAD                                                                                                                                                                                       |



## **Dimmer and Switch**



IVIACL-L3525-WF

## **Dimmer and Timer**