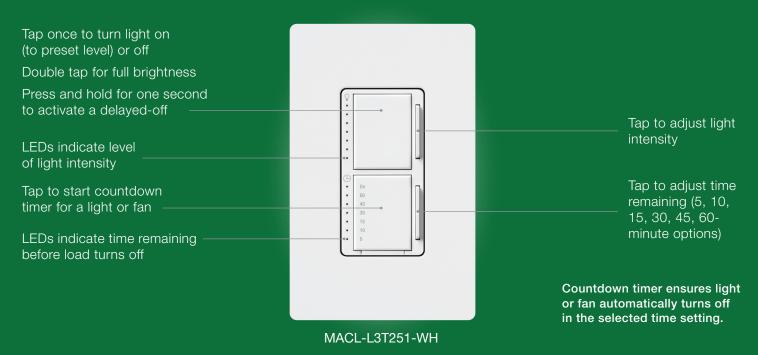

it (BI), Mist (MI), Midnight (MN),<br>Snow White (SW), Signal Red (SR),<br>Taupe (TP) | Gloss: Almond (AL), Black (BL), Brown (BR),<br>Gray (GR), Light Almond (LA), Ivory (IV),<br>White (WH)<br>Satin: Biscuit (BI), Mist (MI), Midnight (MN),<br>Snow White (SW), Signal Red (SR),<br>Taupe (TP) |
| List price       | \$90 USD<br>\$115 CAD                                                                                                                                                                                       | \$90 USD<br>\$115 CAD                                                                                                                                                                                       |



## **Dimmer and Switch**



IVIACL-L3525-WF

## **Dimmer and Timer**