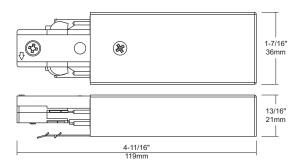

# ATKP09



# Job Information Project Name Type Location Quantity Date

## Live End

Track & Power Feeds

### **Description**

Live End provides power from end of track (no canopy). Available in four colours: Black, White, Silver and Brushed Nickel

### **Features**

### Design

Low profile aesthetic design. Solid 12-gauge conductors. Mounting hardware included

### **Electrical**

ystem Electrical Rating: 20A, 120V, 60Hz..

### Compatability

Track system is compatible with all Juno® and A-line® Style Track, accessories and connectors..



### **Technical Drawings**



### **Ordering Guide**



**Notes:** Accessories should be ordered separately. For additional options please consult your A-Line Lighting representative. Juno® is a registered trademark of Juno Lighting. Due to our continued efforts to improve our products, product specifications are subject to change without notice.

Liteline Corporation Copyright © 2022 All rights reserved. Telephone 416.996.1856 1.866.730.7704 Fax 905.709.5255 1.888.738.9736