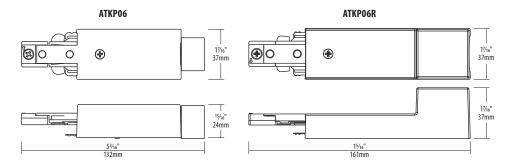

# ATKP06



# Job Information Project Name Type Location Quantity Date

## Live End Conduit Feed

Track & Power Feeds

### **Description**

Live End conduit feed (%" knockout) for top or end feed. Available in four colours: Black, White, Silver and Brushed Nickel

### **Features**

### Design

Low profile aesthetic design Solid 12-gauge conductors.

### **Electrical**

System Electrical Rating: 20A, 120V, 60Hz.

### Mounting

Track system is compatible with all Juno® and A-line® Style Track, accessories and connectors





### **Technical Drawings**



### **Ordering Guide**



**Notes:** Accessories should be ordered separately. For additional options please consult your A-Line Lighting representative. Juno® is a registered trademark of Juno Lighting. Due to our continued efforts to improve our products, product specifications are subject to change without notice.