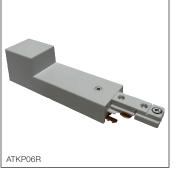

## Live End Conduit Feed

Track & Power Feeds

### **Description**

Live End conduit feed (%" knockout) for top or end feed. Available in four colours: Black, White, Silver and Brushed Nickel