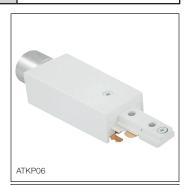

## Live End Conduit Feed

Track & Power Feeds

### **Description**

Live End conduit feed (%" knockout) for top or end feed. Available in four colours: Black, White, Silver and Brushed Nickel