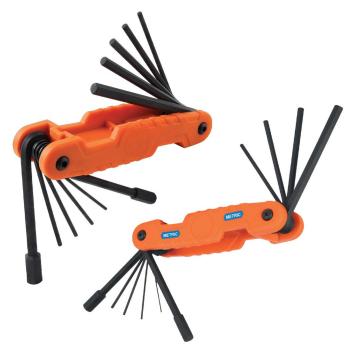

## Pro Folding Hex Key Set, SAE and Metric

Klein Tools 2-Piece Pro Folding Hex KeySet features 21-Keys including SAE and metric Sizes. This set combines the 11 most common SAE sizes and 10 common metric sizes all in one set to tackle any job. The hex ends are square-cut for a secure full-depth fit and maximum contact with the hex socket to prevent slippage and stripping of the socket.

## **Specifications**

| •                 |                                                                                                                                                                  |                 |                           |
|-------------------|------------------------------------------------------------------------------------------------------------------------------------------------------------------|-----------------|---------------------------|
| Туре:             | Folding Set                                                                                                                                                      | Application:    | Secure Hex Bolt Fastening |
| Special Features: | Portable, Square-Cut Ends, High-Leverage<br>Blades, Heat Treated Alloy Steel                                                                                     | Overall Length: | 6.6" (16.8 cm)            |
| Overall Height:   | 2.15" (5.5 cm)                                                                                                                                                   | Overall Width:  | 1.36" (3.5 cm)            |
| Material:         | CR-V Steel                                                                                                                                                       | Finish:         | Black Phosphate           |
| Size:             | SAE sizes 1/2", 3/8", 5/16", 1/4", 7/32", 3/16", 5/32", 9/64", 1/8", 7/64", 3/32"; Metric sizes 1.5 mm, 2 mm, 2.5 mm, 3 mm, 4 mm, 5 mm, 6 mm, 8 mm, 10 mm, 12 mm | Handle Length:  | 6.63" (16.9 cm)           |
| Color:            | Orange                                                                                                                                                           | Key Lengths:    | 4.5" (11.4 cm)            |
| Number of Pieces: | 21                                                                                                                                                               | Included:       | Cat. Nos. 70550, 70550M   |
| Weight:           | 32.16 oz (912 g)                                                                                                                                                 |                 |                           |