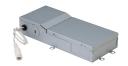

## **ACCESSORIES**

NEW CONSTRUCTION MOUNTING KIT (A+B) PRE-MOUNTING PLATE (A) HANGER BARS (B)

BUTTERFLY BRACKETS (C) PRE-MOUNTING PLATE (A)

60" FLEXIBLE CONNECTOR
TO EXTEND THE DISTANCE
BETWEEN THE FIXTURE
AND DRIVER