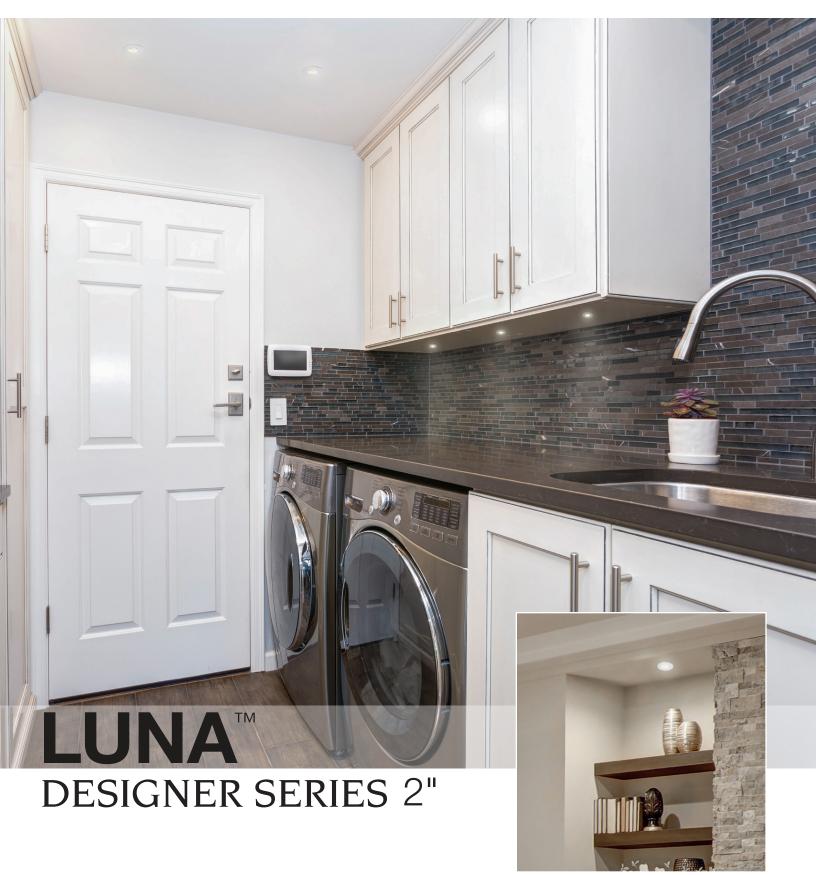

## **LUNA**™ DESIGNER SERIES 2"

The all new WET location rated LUNA 2", provides a small aperture with a powerful output, offering up to 560 lumens and 90+ CRI along with a CCT Selectable switch for 27-50K color temperatures. Perfect for remodel or new construction in residential applications and wall niches in small commercial spaces.

## **FEATURES:**

- IC Rated
- WET location rated
- Energy Star
- JA8-2016, TITLE 24
- Lifetime warranty
- CCT Select 5 position (27-50K)
- Remodel
- Up to 560 lumens
- 90+ CRI
- DIM TO WARM
- Dimmable
- LUNA is also available in 3", 3.5",
   4" and 5" or 6" for project uniformity