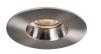

## **LUNA**™ DESIGNER SERIES 2"

The all new WET location rated LUNA 2", provides a small aperture with a powerful output, offering up to 560 lumens and 90+ CRI along with a CCT Selectable switch for 27-50K color temperatures. Perfect for remodel or new construction in residential applications and wall niches in small commercial spaces.

## **FEATURES:**

- IC Rated
- WET location rated
- Energy Star
- JA8-2016, TITLE 24
- Lifetime warranty
- CCT Select 5 position (27-50K)
- Remodel
- Up to 560 lumens
- 90+ CRI
- DIM TO WARM
- Dimmable
- LUNA is also available in 3", 3.5",
   4" and 5" or 6" for project uniformity



**CCT Select Switch** 

## COLOR OPTIONS

WHITE (WH)



BLACK (BK)



BRUSHED NICKEL (BN)





## **ACCESSORIES**



NEW CONSTRUCTION MOUNTING KIT (A+B) PRE-MOUNTING PLATE (A) HANGER BARS (B)



BUTTERFLY BRACKETS (C) PRE-MOUNTING PLATE (A)



60" FLEXIBLE CONNECTOR
TO EXTEND THE DISTANCE
BETWEEN THE FIXTURE
AND DRIVER



VAPOR BARRIER



COMMERCIAL GRADE DRIVER 120~347V / 120~277V, 0-10V DIMMING

| ORDERING GUIDE |                   | SIZE        | WATTS            | COLOR TEMP.                                                                 | CRI          | TRIM FINISH                           |
|----------------|-------------------|-------------|------------------|-----------------------------------------------------------------------------|--------------|---------------------------------------|
| 2" FIXED       | ROUND:<br>SQUARE: | RA2<br>RA2S | - 7F