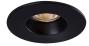

## **LUNA**™ DESIGNER SERIES 2"

The all new WET location rated LUNA 2", provides a small aperture with a powerful output, offering up to 560 lumens and 90+ CRI along with a CCT Selectable switch for 27-50K color temperatures. Perfect for remodel or new construction in residential applications and wall niches in small commercial spaces.

## **FEATURES:**

- IC Rated
- WET location rated
- Energy Star
- JA8-2016, TITLE 24
- Lifetime warranty
- CCT Select 5 position (27-50K)
- Remodel
- Up to 560 lumens
- 90+ CRI
- DIM TO WARM
- Dimmable
- LUNA is also available in 3", 3.5",
   4" and 5" or 6" for project uniformity



**CCT Select Switch** 

## COLOR OPTIONS

WHITE (WH)



BLACK (BK)



BRUSHED NICKEL (BN)





## **ACCESSORIES**



NEW CONSTRUCTION MOUNTING KIT (A+B) PRE-MOUNTING PLATE (A) HANGER BARS (B)



BUTTERFLY BRACKETS (C) PRE-MOUNTING PLATE (A)



60" FLEXIBLE CONNECTOR
TO EXTEND THE DISTANCE
BETWEEN THE FIXTURE
AND DRIVER



VAPOR BARRIER



COMMERCIAL GRADE DRIVER 120~347V / 120~277V, 0-10V DIMMING

| ORDERING GUIDE |                   | SIZE        | WATTS            | COLOR TEMP.                                                                 | CRI          | TRIM FINISH                           |
|----------------|-------------------|-------------|------------------|-----------------------------------------------------------------------------|--------------|---------------------------------------|
| 2" FIXED       | ROUND:<br>SQUARE: | RA2<