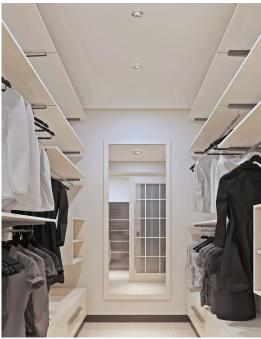

## **LUNA**™ DESIGNER SERIES 2"

The all new WET location rated LUNA 2", provides a small aperture with a powerful output, offering up to 560 lumens and 90+ CRI along with a CCT Selectable switch for 27-50K color temperatures. Perfect for remodel or new construction in residential applications and wall niches in small commercial spaces.