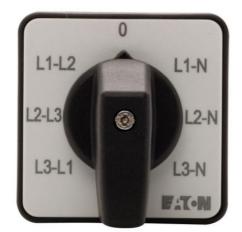

# Catalog Number: T0-3-8048/EZ

Eaton rotary cam switch, rotary cam switch, frame size 0, 2 contacts, 15679 sequence, coupling driVe.,

## defaultTaxonomyAttributeLabel

Type

Center mounting

Used with

Standard opening used by 22.5 mm style pilot devices

Contact configuration

8048