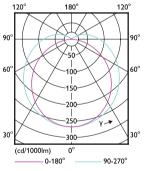

# Photometric data

Spectral Power Distribution Colour - 5.5PL-C/LED/13H/840/IF5/P/4P 20/1

Light Distribution Diagram - 5.5PL-C/LED/13H/840/IF5/P/4P 20/1