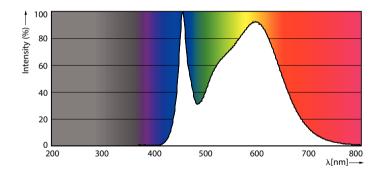

# Photometric data

Spectral Power Distribution Colour - 5.5PL-C/LED/13H/840/IF5/P/4P 20/1

Light Distribution Diagram - 5.5PL-C/LED/13H/840/IF5/P/4P 20/1