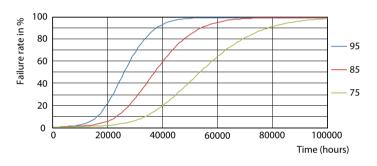

#### Lifetime

Life Expectancy Diagram - 5.5PL-C/LED/13H/840/IF5/P/4P 20/1

Lumen Maintenance Diagram - 5.5PL-C/LED/13H/840/IF5/P/4P 20/1

Life Expectancy Diagram - 5.5PL-C/LED/13H/840/IF5/P/4P 20/1

Life Expectancy Diagram - 5.5PL-C/LED/13H/840/IF5/P/4P 20/1