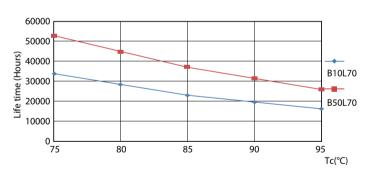

#### Lifetime

Life Expectancy Diagram - 5.5PL-C/LED/13H/840/IF5/P/4P 20/1

Lumen Maintenance Diagram - 5.5PL-C/LED/13H/840/IF5/P/4P 20/1

Life Expectancy Diagram - 5.5PL-C/LED/13H/840/IF5/P/4P 20/1

Life Expectancy Diagram - 5.5PL-C/LED/13H/840/IF5/P/4P 20/1