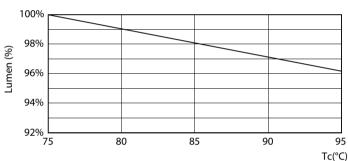

|
| EAN/UPC - Case                  | 50046677532425                    |
|                                 |                                   |

# Dimensional drawing

Order product name



| Product                           | D     | D1    | A1      | A2       | А3       |
|-----------------------------------|-------|-------|---------|----------|----------|
| 5.5PL-C/LED/13H/840/IF5/P/4P 20/1 | 27 mm | 27 mm | 91.5 mm | 122.4 mm | 137.4 mm |

# Photometric data





Spectral Power Distribution Colour - 5.5PL-C/LED/13H/840/IF5/P/4P 20/1

Light Distribution Diagram - 5.5PL-C/LED/13H/840/IF5/P/4P 20/1

#### Photometric data



Calculus Photographics 4.5 Philips Lighting B.V. Fago: 171

General uniform lighting - 5.5PL-C/LED/13H/840/IF5/P/4P 20/1

#### Lifetime





Life Expectancy Diagram - 5.5PL-C/LED/13H/840/IF5/P/4P 20/1



Lumen Maintenance Diagram - 5.5PL-C/LED/13H/840/IF5/P/4P 20/1



Life Expectancy Diagram - 5.5PL-C/LED/13H/840/IF5/P/4P 20/1

Life Expectancy Diagram - 5.5PL-C/LED/13H/840/IF5/P/4P 20/1

#### Lifetime



Lumen Maintenance Diagram - 5.5PL-C/LED/13H/840/IF5/P/4P 20/1