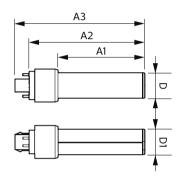

# Dimensional drawing

Order product name

| Product                           | D     | D1    | A1      | A2       | А3       |
|-----------------------------------|-------|-------|---------|----------|----------|
| 5.5PL-C/LED/13H/840/IF5/P/4P 20/1 | 27 mm | 27 mm | 91.5 mm | 122.4 mm | 137.4 mm |