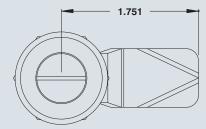

## Key lock 'L' handle

CATALOG #: 880 SCQ4-LSS

**KEY NUMBER:** K-LSS

Key included?: Yes

Material: Stainless steel For use with: **ESS series. ESSA** 

9412 SS, SSDD...

### Key lock 'T' handle

CATALOG #: 880 SCQ4-TSS

**KEY NUMBER:** K-TSS Key included?: Yes

Material: Stainless steel For use with: ESS series. ESSA