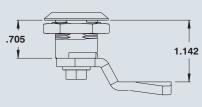

### Padlockable 'L' handle

880 SCQ4-KSS CATALOG #:

KEY NUMBER: K-KSS

Key included?: Yes

Material: Stainless steel For use with: ESS series, ESSA

9412 SS, SSDD...

9412 SS, SSDD...