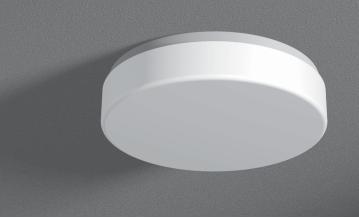

#### Intended Use:

- Building interior, protected exterior
- 11" diameter body mounts over ceiling box
- Great for closets, utility rooms & stairwells

#### **Construction:**

- Spun metal one piece base
- Full size PMMA injection molded low profile drum lens
- Lens twist lock onto base for tight fit

#### Finish:

Power coat painted low gloss white