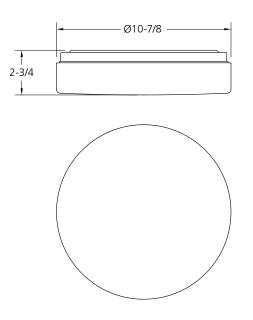

irwells

#### **Construction:**

- Spun metal one piece base
- Full size PMMA injection molded low profile drum lens
- Lens twist lock onto base for tight fit

#### Finish:

Power coat painted low gloss white

#### **Optical System:**

- Good quality multiple 2835 SMDs PCB design, 15W
- WW30\*=3000K CCT, 1200+ lumens with 80+CRI
- 50000 hrs life rating
- Laminated aluminum PCB for effective heat management
- PMMA frosted opal lens with 140° symmetrical light distribution





Specifications subject to change without notice



## **Electrical System:**

- HPF 90+, high efficiency driver on board design
- Short circuit + Overheat protected
- 120V AC line voltage dimmable
- RoHS compliant

# Mounting<sup>†</sup>:

• Mounts directly to standard 4" outlet box

Datecode 20210619

## Dimension: