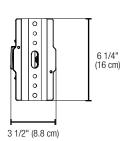

#### PHYSICAL DATA

Type: Slipfitter and wall mount adapter

Material: Diecast aluminum

Finish: Bronze

8 7/8" (226 mm) Length Width 6 5/16" (160 mm) Height 3 7/16"(88 mm)

Weight 2.6