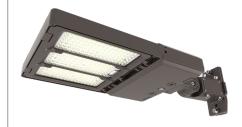

## **BRONZE SLIPFITTER AND WALL MOUNT ADAPTER 150-300W**

#### **COMPATIBLE WITH**

| Order code | Model number      |
|------------|-------------------|
| 69796      | FLLS-PS150W-Q3CBR |
| 69797      | FLLM-PS300W-Q3CBR |