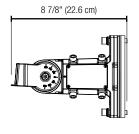

#### PHYSICAL DATA

Type: Slipfitter and wall mount adapter

Material: Diecast aluminum

Finish: Bronze

8 7/8" (226 mm) Length Width 6 5/16" (160 mm) Height 3 7/16"(88 mm)

Weight 2.6