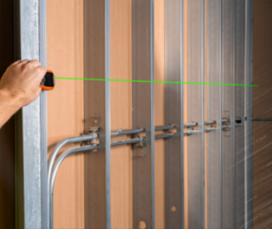

## 200'LASER DISTANCE MEASURE

Fast and accurate measurements up to 200'

**QUICKLY COMPARE THE** LATEST MEASUREMENT

**GREEN LASER IS UP TO 2**× **EASIER TO SEE IN DIFFERENT** LIGHTING CONDITIONS

## **200' LASER DISTANCE MEASURE**

Klein Tool's Laser Distance Measure is a rechargeable laser distance measure that provides fast and accurate measurements up to 200'. It features real time measuring, adding and subtracting measurements, square footage, rectangular perimeter calculations, volume, and indirect height measurement calculations to help speed up the measuring and estimating work of professionals. The rechargeable battery is powered via a USB-C port and is convenient to recharge anywhere on or off the job. Durability is ensured by the protective hard case, its IP54 dust and water rating, and a 2m drop rating. The bright, backlit screen is easy to see outside and inside and makes measuring on early job sites easier. The green laser is up to 2x easier to see than red lasers in different lighting conditions.