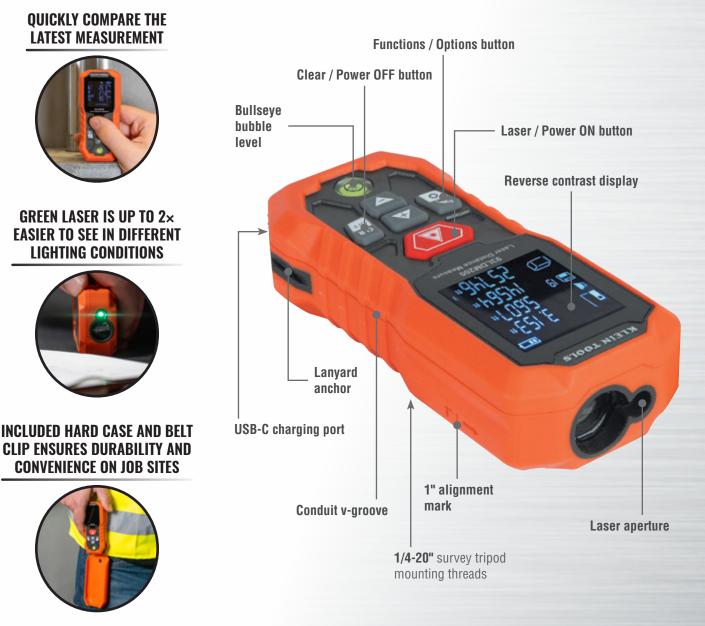

## 200'LASER DISTANCE MEASURE

Fast and accurate measurements up to 200'

**QUICKLY COMPARE THE** LATEST MEASUREMENT

**GREEN LASER IS UP TO 2**× **EASIER TO SEE IN DIFFERENT** LIGHTING CONDITIONS

## **200' LASER DISTANCE MEASURE**

Klein Tool's Laser Distance Measure is a rechargeable laser distance measure that provides fast and accurate measurements up to 200'. It features real time measuring, adding and subtracting measurements, square footage, rectangular perimeter calculations, volume, and indirect height measurement calculations to help speed up the measuring and estimating work of professionals. The rechargeable battery is powered via a USB-C port and is convenient to recharge anywhere on or off the job. Durability is ensured by the protective hard case, its IP54 dust and water rating, and a 2m drop rating. The bright, backlit screen is easy to see outside and inside and makes measuring on early job sites easier. The green laser is up to 2x easier to see than red lasers in different lighting conditions.