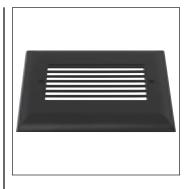

#### **Body Construction**

Powder-coated or electroplated cast aluminum with horizontal louver center. Available in black, brushed nickel or fl at white corrosion resistant paint.

#### Description

This horizontal louver faceplate is used in conjunction with 3-gang outdoor LED step light. It directs all light downwards, casting a low, even spread of light, and adding discreet lighting to decks or outdoor steps.