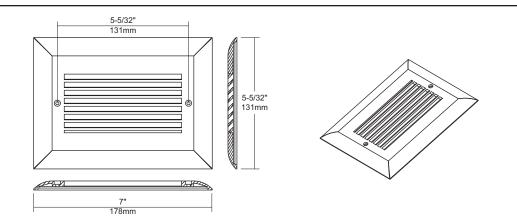

#### **Body Construction**

Powder-coated or electroplated cast aluminum with horizontal louver center. Available in black, brushed nickel or fl at white corrosion resistant paint.

#### Mounting

Mounts onto 3-gang outdoor LED step light (OSL3030 – sold separately) with two colour matching screws (included).

#### Description

This horizontal louver faceplate is used in conjunction with 3-gang outdoor LED step light. It directs all light downwards, casting a low, even spread of light, and adding discreet lighting to decks or outdoor steps.