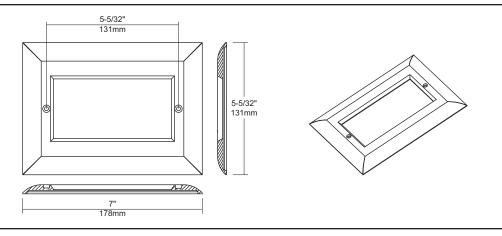

#### Mounting

Mounts onto 3-gang outdoor LED step light (OSL3030 - sold separately) with two colour matching screws (included).

# **Description**

This open window faceplate is used in conjunction with 3-gang outdoor LED step light. It can be used on deck, porch, concrete/brick walls, or outdoor steps for even spread of light in dark areas.