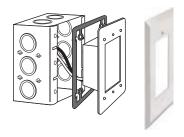

#### Mounting

Mounts onto 3-gang outdoor LED step light (OSL3030 - sold separately) with two colour matching screws (included).

# **Description**

This open window faceplate is used in conjunction with 3-gang outdoor LED step light. It can be used on deck, porch, concrete/brick walls, or outdoor steps for even spread of light in dark areas.

# OSL-OPN3-BK

Black open window faceplate for 3-gang outdoor LED step light.