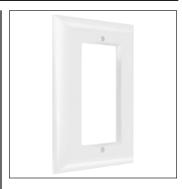

# **Description**

This open window faceplate is used in conjunction with 3-gang outdoor LED step light. It can be used on deck, porch, concrete/brick walls, or outdoor steps for even spread of light in dark areas.

# OSL-OPN3-BK

Black open window faceplate for 3-gang outdoor LED step light.