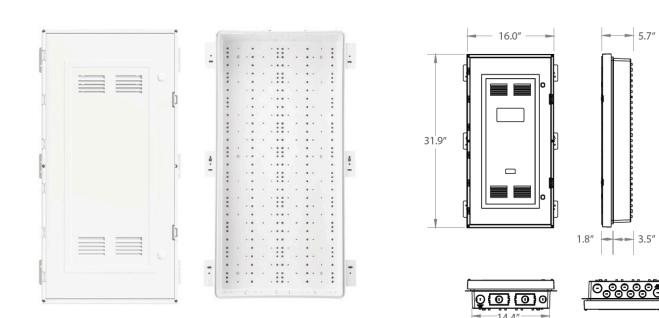

The enclosure provides a central location for cable and telephone services distribution set runs for residential and commercial premises. Mounting hole pattern accommodates 1/4, 1/2 and full length expansion modules in both vertical and horizontal arrangement. Enclosure is ideal for wireless devices.

- Polymer is rust and dent proof •
- Four knockout entry points at bottom •
- Ten knockout entry points at top •

Dimensions: H: 30" x W: 14" x D: 3.5"

2 x AC standard receptacles mounting ports

Flush mount enclosure fits between 16" studs

- Flame Retardant ABS Polymer Material
- Compatible with most standardized patch panels, voice, data, video & audio guick connect distribution modules

| CAT No:     | Description |
|-------------|-------------|
| TC-P-3000B  | Вох         |
| TC-P-3000LF | Cover       |

5.7″

3.5″