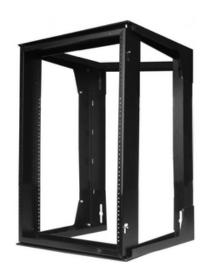

# Rack, Cable Management Component, NEXTFRAME Wall Mount Swing Frame, 24" H, Black

By Hubbell Premise Wiring Catalog Number HPWWMR24

Rack, Cable Management Component, NEXTFRAME Wall Mount Swing Frame, 24" H, Black.

Hinged Frame

### General

Color Black EU RoHS Indicator Yes

Item TypeEquipment RackMaterialSteel, Cold Rolled

Material - Mounting Hardware 12U

Type Swing Frame UPC 662620809472